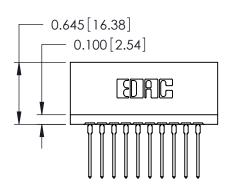

## THIS IS A C.A.D. GENERATED DRAWING DO NOT MAKE MANUAL REVISIONS TO MASTER.

ISSUE NUMBER

ORIGINAL

746-ENG MASTER
DATE: AUG 20/09

SHEET 1 OF 1

**ISSUE** 

DATE:

Contact Information
540-Wire Wrap, Regular Point - Tail LG.=.560(14.22)
.125" (3.18mm) Contact Spacing x .250" (6.35mm) Row Spacing