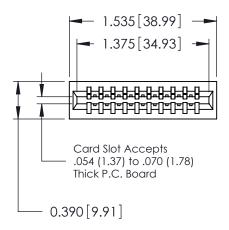

## THIS IS A C.A.D. GENERATED DRAWING DO NOT MAKE MANUAL REVISIONS TO MASTER.

ISSUE NUMBER

ORIGINAL

746-ENG MASTER
DATE: AUG 20/09

SHEET 1 OF 1

**ISSUE** 

DATE:

Contact Information
540-Wire Wrap, Regular Point - Tail LG.=.560(14.22)
.125" (3.18mm) Contact Spacing x .250" (6.35mm) Row Spacing