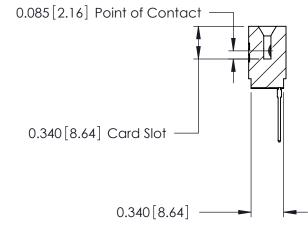

## THIS IS A C.A.D. GENERATED DRAWING DO NOT MAKE MANUAL REVISIONS TO MASTER.

ISSUE NUMBER

ORIGINAL

746-ENG MASTER
DATE: AUG 20/09

SHEET 1 OF 1

**ISSUE** 

DATE:

Contact Information
540-Wire Wrap, Regular Point - Tail LG.=.560(14.22)
.125" (3.18mm) Contact Spacing x .250" (6.35mm) Row Spacing