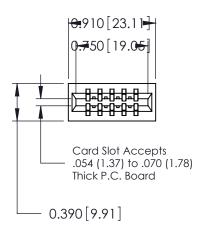

## THIS IS A C.A.D. GENERATED DRAWING DO NOT MAKE MANUAL REVISIONS TO MASTER.

ORIGINAL

Contact Information
541-Wire Wrap, Regular Point - Tail LG.=.750(19.05)
.125" (3.18mm) Contact Spacing x .250" (6.35mm) Row Spacing

| 746 Series Ultra-Mate Card Edge Connector - Press Fit                 |                                                                                                                                                                                                 | ACAD REFERENCE NO. 746-ENG MASTER |          | MASTER          |  |
|-----------------------------------------------------------------------|-------------------------------------------------------------------------------------------------------------------------------------------------------------------------------------------------|-----------------------------------|----------|-----------------|--|
|                                                                       |                                                                                                                                                                                                 | DRAWN: J.LEE                      | DATE: AU | DATE: AUG 20/09 |  |
| Part Number: 746-010-541-601                                          |                                                                                                                                                                                                 | CHECKED:                          | DATE:    | DATE:           |  |
| EDAC INC TORONTO, ONTARIO CANADA YOUR CONNECTION TO QUALITY & SERVICE | THESE DRAWINGS AND SPECIFICATIONS ARE THE PROPERTY OF EDAC INC.,AND SHALL NOT BE REPRODUCED,OR COPIED OR USED AS THE BASIS FOR THE MANUFACTURE OR SALE OF APPARATUS WITHOUT WRITTEN PERMISSION. | SCALE:                            | SHEET    | 1 OF 1          |  |
|                                                                       |                                                                                                                                                                                                 | DRAWING NUMBER                    |          | ISSUE           |  |
|                                                                       |                                                                                                                                                                                                 | 746-ENG MASTER                    |          | 1               |  |
| TOUR CONNECTION TO QUALITY & SERVICE                                  |                                                                                                                                                                                                 |                                   |          |                 |  |