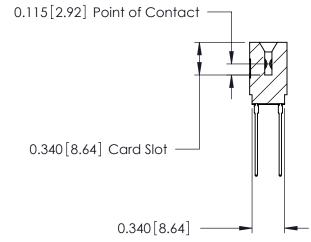

## THIS IS A C.A.D. GENERATED DRAWING DO NOT MAKE MANUAL REVISIONS TO MASTER.

ORIGINAL

Contact Information
541-Wire Wrap, Regular Point - Tail LG.=.750(19.05)
.125" (3.18mm) Contact Spacing x .250" (6.35mm) Row Spacing

| 746 Series Ultra-Mate Card Edge Connector - Press Fit                 |                                                                                                                                                                                                 | ACAD REFERENCE NO. 746-ENG MASTER |          | MASTER          |  |
|-----------------------------------------------------------------------|-------------------------------------------------------------------------------------------------------------------------------------------------------------------------------------------------|-----------------------------------|----------|-----------------|--|
|                                                                       |                                                                                                                                                                                                 | DRAWN: J.LEE                      | DATE: AU | DATE: AUG 20/09 |  |
| Part Number: 746-010-541-601                                          |                                                                                                                                                                                                 | CHECKED:                          | DATE:    | DATE:           |  |
| EDAC INC TORONTO, ONTARIO CANADA YOUR CONNECTION TO QUALITY & SERVICE | THESE DRAWINGS AND SPECIFICATIONS ARE THE PROPERTY OF EDAC INC.,AND SHALL NOT BE REPRODUCED,OR COPIED OR USED AS THE BASIS FOR THE MANUFACTURE OR SALE OF APPARATUS WITHOUT WRITTEN PERMISSION. | SCALE:                            | SHEET    | 1 OF 1          |  |
|                                                                       |                                                                                                                                                                                                 | DRAWING NUMBER                    |          | ISSUE           |  |
|                                                                       |                                                                                                                                                                                                 | 746-ENG MASTER                    |          | 1               |  |
| TOUR CONNECTION TO QUALITY & SERVICE                                  |                                                                                                                                                                                                 |                                   |          |                 |  |