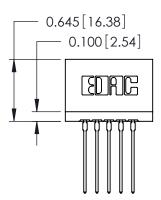

## THIS IS A C.A.D. GENERATED DRAWING DO NOT MAKE MANUAL REVISIONS TO MASTER.

ORIGINAL

Contact Information
541-Wire Wrap, Regular Point - Tail LG.=.750(19.05)
.125" (3.18mm) Contact Spacing x .250" (6.35mm) Row Spacing

| 746 Series Ultra-Mate Card Edge Connector - Press Fit                 |                                                                                                                                                                                                 | ACAD REFERENCE NO. 746-ENG MASTER |          | MASTER          |  |
|-----------------------------------------------------------------------|-------------------------------------------------------------------------------------------------------------------------------------------------------------------------------------------------|-----------------------------------|----------|-----------------|--|
|                                                                       |                                                                                                                                                                                                 | DRAWN: J.LEE                      | DATE: AU | DATE: AUG 20/09 |  |
| Part Number: 746-010-541-601                                          |                                                                                                                                                                                                 | CHECKED:                          | DATE:    | DATE:           |  |
| EDAC INC TORONTO, ONTARIO CANADA YOUR CONNECTION TO QUALITY & SERVICE | THESE DRAWINGS AND SPECIFICATIONS ARE THE PROPERTY OF EDAC INC.,AND SHALL NOT BE REPRODUCED,OR COPIED OR USED AS THE BASIS FOR THE MANUFACTURE OR SALE OF APPARATUS WITHOUT WRITTEN PERMISSION. | SCALE:                            | SHEET    | 1 OF 1          |  |
|                                                                       |                                                                                                                                                                                                 | DRAWING NUMBER                    |          | ISSUE           |  |
|                                                                       |                                                                                                                                                                                                 | 746-ENG MASTER                    |          | 1               |  |
| TOUR CONNECTION TO QUALITY & SERVICE                                  |                                                                                                                                                                                                 |                                   |          |                 |  |