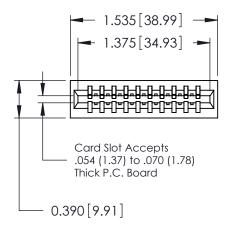

THIS IS A C.A.D. GENERATED DRAWING DO NOT MAKE MANUAL REVISIONS TO MASTER.

ORIGINAL

Contact Information
553-Wire Wrap, Medium Point - Tail LG.=.702(17.83)
.125" (3.18mm) Contact Spacing x .250" (6.35mm) Row Spacing

| 746 Series Ultra-Mate Card Edge Connector - Press Fit |                             |                                                                                                                                                                                                  |                | ACAD REFERENCE NO. |                 | 746-ENG MASTER |  |
|-------------------------------------------------------|-----------------------------|--------------------------------------------------------------------------------------------------------------------------------------------------------------------------------------------------|----------------|--------------------|-----------------|----------------|--|
| · ·                                                   |                             |                                                                                                                                                                                                  | DRAWN:         | J.LEE              | DATE: AUG 20/09 |                |  |
| Part Number: 746-010-553-101                          |                             |                                                                                                                                                                                                  | CHECKED:       |                    | DATE:           |                |  |
| YOUR CONNECTION TO                                    | EDAC INC                    | THESE DRAWINGS AND SPECIFICATIONS ARE THE PROPERTY OF EDAC INC.,AND SHALL NOT BE REPRODUCED, OR COPIED OR USED AS THE BASIS FOR THE MANUFACTURE OR SALE OF APPARATUS WITHOUT WRITTEN PERMISSION. | SCALE:         |                    | SHEET 1 OF 1    |                |  |
|                                                       | TORONTO, ONTARIO            |                                                                                                                                                                                                  | DRAWING NUMBER |                    |                 | ISSUE          |  |
|                                                       | CANADA<br>QUALITY & SERVICE |                                                                                                                                                                                                  | 746-ENG MASTER |                    |                 | 1              |  |