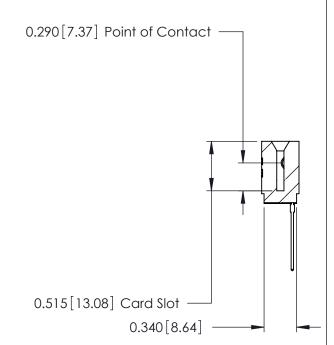

THIS IS A C.A.D. GENERATED DRAWING DO NOT MAKE MANUAL REVISIONS TO MASTER.

ORIGINAL

Contact Information
553-Wire Wrap, Medium Point - Tail LG.=.702(17.83)
.125" (3.18mm) Contact Spacing x .250" (6.35mm) Row Spacing

| 746 Series Ultra-Mate Card Edge Connector - Press Fit |                             |                                                                                                                                                                                                  |                | ACAD REFERENCE NO. |                 | 746-ENG MASTER |  |
|-------------------------------------------------------|-----------------------------|--------------------------------------------------------------------------------------------------------------------------------------------------------------------------------------------------|----------------|--------------------|-----------------|----------------|--|
| · ·                                                   |                             |                                                                                                                                                                                                  | DRAWN:         | J.LEE              | DATE: AUG 20/09 |                |  |
| Part Number: 746-010-553-101                          |                             |                                                                                                                                                                                                  | CHECKED:       |                    | DATE:           |                |  |
| YOUR CONNECTION TO                                    | EDAC INC                    | THESE DRAWINGS AND SPECIFICATIONS ARE THE PROPERTY OF EDAC INC.,AND SHALL NOT BE REPRODUCED, OR COPIED OR USED AS THE BASIS FOR THE MANUFACTURE OR SALE OF APPARATUS WITHOUT WRITTEN PERMISSION. | SCALE:         |                    | SHEET 1 OF 1    |                |  |
|                                                       | TORONTO, ONTARIO            |                                                                                                                                                                                                  | DRAWING NUMBER |                    |                 | ISSUE          |  |
|                                                       | CANADA<br>QUALITY & SERVICE |                                                                                                                                                                                                  | 746-ENG MASTER |                    |                 | 1              |  |