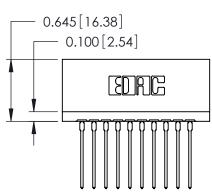

THIS IS A C.A.D. GENERATED DRAWING DO NOT MAKE MANUAL REVISIONS TO MASTER.

ORIGINAL

Contact Information
553-Wire Wrap, Medium Point - Tail LG.=.702(17.83)
.125" (3.18mm) Contact Spacing x .250" (6.35mm) Row Spacing

| 746 Series Ultra-Mate Card Edge Connector - Press Fit |                             |                                                                                                                                                                                                  |                | ACAD REFERENCE NO. |                 | 746-ENG MASTER |  |
|-------------------------------------------------------|-----------------------------|--------------------------------------------------------------------------------------------------------------------------------------------------------------------------------------------------|----------------|--------------------|-----------------|----------------|--|
| · ·                                                   |                             |                                                                                                                                                                                                  | DRAWN:         | J.LEE              | DATE: AUG 20/09 |                |  |
| Part Number: 746-010-553-101                          |                             |                                                                                                                                                                                                  | CHECKED:       |                    | DATE:           |                |  |
| YOUR CONNECTION TO                                    | EDAC INC                    | THESE DRAWINGS AND SPECIFICATIONS ARE THE PROPERTY OF EDAC INC.,AND SHALL NOT BE REPRODUCED, OR COPIED OR USED AS THE BASIS FOR THE MANUFACTURE OR SALE OF APPARATUS WITHOUT WRITTEN PERMISSION. | SCALE:         |                    | SHEET 1 OF 1    |                |  |
|                                                       | TORONTO, ONTARIO            |                                                                                                                                                                                                  | DRAWING NUMBER |                    |                 | ISSUE          |  |
|                                                       | CANADA<br>QUALITY & SERVICE |                                                                                                                                                                                                  | 746-ENG MASTER |                    |                 | 1              |  |