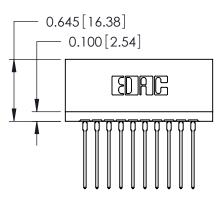

THIS IS A C.A.D. GENERATED DRAWING DO NOT MAKE MANUAL REVISIONS TO MASTER.

ORIGINAL

Contact Information
553-Wire Wrap, Medium Point - Tail LG.=.702(17.83)
.125" (3.18mm) Contact Spacing x .250" (6.35mm) Row Spacing