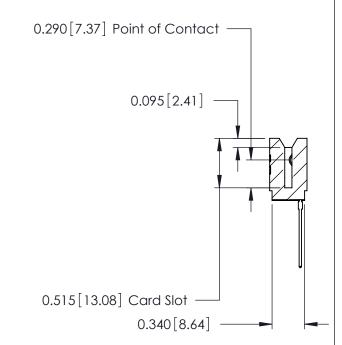

THIS IS A C.A.D. GENERATED DRAWING DO NOT MAKE MANUAL REVISIONS TO MASTER.

ORIGINAL

Contact Information
553-Wire Wrap, Medium Point - Tail LG.=.702(17.83)
.125" (3.18mm) Contact Spacing x .250" (6.35mm) Row Spacing