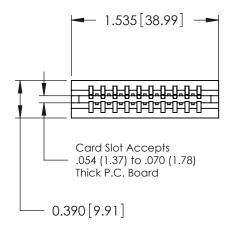

THIS IS A C.A.D. GENERATED DRAWING DO NOT MAKE MANUAL REVISIONS TO MASTER.

ORIGINAL

Contact Information
553-Wire Wrap, Medium Point - Tail LG.=.702(17.83)
.125" (3.18mm) Contact Spacing x .250" (6.35mm) Row Spacing