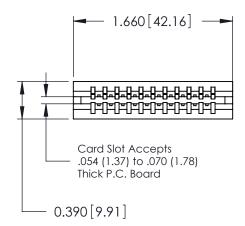

THIS IS A C.A.D. GENERATED DRAWING DO NOT MAKE MANUAL REVISIONS TO MASTER.

ISSUE NUMBER

ORIGINAL

Contact Information
520-P.C. Tail, Regular Point - Tail LG.=.175(4.45)
.125" (3.18mm) Contact Spacing x .250" (6.35mm) Row Spacing

| 746 Series Ultra-Mate Card Edge Connector - Press Fit |                             |                                                                                                                                                                                                 | ACAD REFERENCE NO. |       | 746-ENG MASTE |        |
|-------------------------------------------------------|-----------------------------|-------------------------------------------------------------------------------------------------------------------------------------------------------------------------------------------------|--------------------|-------|---------------|--------|
|                                                       |                             |                                                                                                                                                                                                 | DRAWN:             | J.LEE | DATE: AU      | JG 20/ |
| Part Number: 746-011-520-106                          |                             |                                                                                                                                                                                                 | CHECKED:           |       | DATE:         |        |
|                                                       | EDAC INC                    | THESE DRAWINGS AND SPECIFICATIONS ARE THE PROPERTY OF EDAC INC.,AND SHALL NOT BE REPRODUCED,OR COPIED OR USED AS THE BASIS FOR THE MANUFACTURE OR SALE OF APPARATUS WITHOUT WRITTEN PERMISSION. | SCALE:             |       | SHEET         | 1 0    |
|                                                       | ORONTO, ONTARIO             |                                                                                                                                                                                                 | DRAWING NUMBER     |       |               | ISS    |
| YOUR CONNECTION TO OU                                 | CANADA<br>QUALITY & SERVICE |                                                                                                                                                                                                 | 746-ENG MASTER     |       | ₹             | 1      |
| TOUR CONNECTION TO                                    |                             |                                                                                                                                                                                                 |                    |       |               |        |