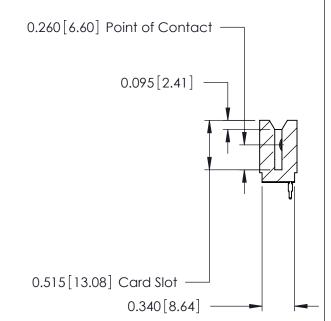

THIS IS A C.A.D. GENERATED DRAWING DO NOT MAKE MANUAL REVISIONS TO MASTER.

ISSUE NUMBER

ORIGINAL

Contact Information
520-P.C. Tail, Regular Point - Tail LG.=.175(4.45)
.125" (3.18mm) Contact Spacing x .250" (6.35mm) Row Spacing

| 746 Series Ultra-Mate Card Edge Connector - Press Fit |                             |                                                                                                                                                                                                 | ACAD REFERENCE NO. |       | 746-ENG MASTE |        |
|-------------------------------------------------------|-----------------------------|-------------------------------------------------------------------------------------------------------------------------------------------------------------------------------------------------|--------------------|-------|---------------|--------|
|                                                       |                             |                                                                                                                                                                                                 | DRAWN:             | J.LEE | DATE: AU      | JG 20/ |
| Part Number: 746-011-520-106                          |                             |                                                                                                                                                                                                 | CHECKED:           |       | DATE:         |        |
|                                                       | EDAC INC                    | THESE DRAWINGS AND SPECIFICATIONS ARE THE PROPERTY OF EDAC INC.,AND SHALL NOT BE REPRODUCED,OR COPIED OR USED AS THE BASIS FOR THE MANUFACTURE OR SALE OF APPARATUS WITHOUT WRITTEN PERMISSION. | SCALE:             |       | SHEET         | 1 0    |
|                                                       | ORONTO, ONTARIO             |                                                                                                                                                                                                 | DRAWING NUMBER     |       |               | ISS    |
| YOUR CONNECTION TO OU                                 | CANADA<br>QUALITY & SERVICE |                                                                                                                                                                                                 | 746-ENG MASTER     |       | ₹             | 1      |
| TOUR CONNECTION TO                                    |                             |                                                                                                                                                                                                 |                    |       |               |        |