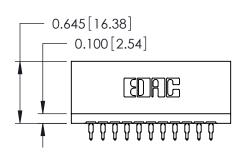

THIS IS A C.A.D. GENERATED DRAWING DO NOT MAKE MANUAL REVISIONS TO MASTER.

ISSUE NUMBER

ORIGINAL

Contact Information
520-P.C. Tail, Regular Point - Tail LG.=.175(4.45)
.125" (3.18mm) Contact Spacing x .250" (6.35mm) Row Spacing

| 746 Series Ultra-Mate Card Edge Connector - Press Fit |                             |                                                                                                                                                                                                 | ACAD REFERENCE NO. |       | 746-ENG MASTE |        |
|-------------------------------------------------------|-----------------------------|-------------------------------------------------------------------------------------------------------------------------------------------------------------------------------------------------|--------------------|-------|---------------|--------|
|                                                       |                             |                                                                                                                                                                                                 | DRAWN:             | J.LEE | DATE: AU      | JG 20/ |
| Part Number: 746-011-520-106                          |                             |                                                                                                                                                                                                 | CHECKED:           |       | DATE:         |        |
|                                                       | EDAC INC                    | THESE DRAWINGS AND SPECIFICATIONS ARE THE PROPERTY OF EDAC INC.,AND SHALL NOT BE REPRODUCED,OR COPIED OR USED AS THE BASIS FOR THE MANUFACTURE OR SALE OF APPARATUS WITHOUT WRITTEN PERMISSION. | SCALE:             |       | SHEET         | 1 0    |
|                                                       | ORONTO, ONTARIO             |                                                                                                                                                                                                 | DRAWING NUMBER     |       |               | ISS    |
| YOUR CONNECTION TO OU                                 | CANADA<br>QUALITY & SERVICE |                                                                                                                                                                                                 | 746-ENG MASTER     |       | ₹             | 1      |
| TOUR CONNECTION TO                                    |                             |                                                                                                                                                                                                 |                    |       |               |        |