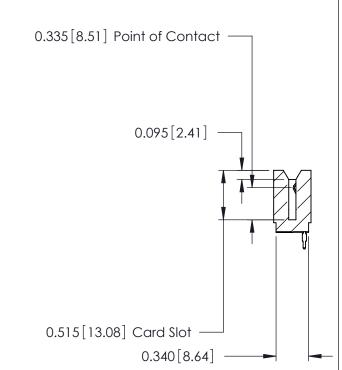

THIS IS A C.A.D. GENERATED DRAWING DO NOT MAKE MANUAL REVISIONS TO MASTER.

ISSUE NUMBER

ORIGINAL

Contact Information
525-P.C. Tail, High Point - Tail LG.=.175(4.45)
.125" (3.18mm) Contact Spacing x .250" (6.35mm) Row Spacing