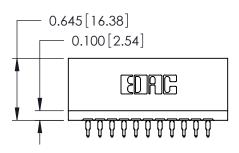

THIS IS A C.A.D. GENERATED DRAWING DO NOT MAKE MANUAL REVISIONS TO MASTER.

ISSUE NUMBER

ORIGINAL

Contact Information
525-P.C. Tail, High Point - Tail LG.=.175(4.45)
.125" (3.18mm) Contact Spacing x .250" (6.35mm) Row Spacing