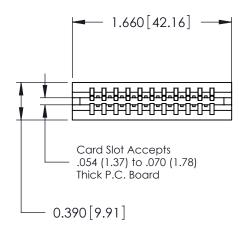

THIS IS A C.A.D. GENERATED DRAWING DO NOT MAKE MANUAL REVISIONS TO MASTER.

ISSUE NUMBER

ORIGINAL

Contact Information
525-P.C. Tail, High Point - Tail LG.=.175(4.45)
.125" (3.18mm) Contact Spacing x .250" (6.35mm) Row Spacing