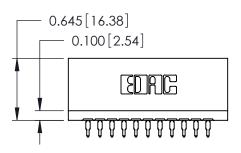

## Contact Information 525-P.C. Tail, High Point - Tail LG.=.175(4.45) .125" (3.18mm) Contact Spacing x .250" (6.35mm) Row Spacing

| 746 Series Ultra-Mate Card Edge Connector - Press Fit                 |                                                                                                                                                                                                                                                                                                                                                                                                                                                                                                                                                                                                                                                                                                                                                                                                                                                                                                                                                                                                                                                                                                                                                                                                                                                                                                                                                                                                                                                                                                                                                                                                                                                                                                                                                                                                                                                                                                                                                                                                                                                                                                                                |                | ACAD REFERENCE NO. |                 | 746-ENG MASTER |  |
|-----------------------------------------------------------------------|--------------------------------------------------------------------------------------------------------------------------------------------------------------------------------------------------------------------------------------------------------------------------------------------------------------------------------------------------------------------------------------------------------------------------------------------------------------------------------------------------------------------------------------------------------------------------------------------------------------------------------------------------------------------------------------------------------------------------------------------------------------------------------------------------------------------------------------------------------------------------------------------------------------------------------------------------------------------------------------------------------------------------------------------------------------------------------------------------------------------------------------------------------------------------------------------------------------------------------------------------------------------------------------------------------------------------------------------------------------------------------------------------------------------------------------------------------------------------------------------------------------------------------------------------------------------------------------------------------------------------------------------------------------------------------------------------------------------------------------------------------------------------------------------------------------------------------------------------------------------------------------------------------------------------------------------------------------------------------------------------------------------------------------------------------------------------------------------------------------------------------|----------------|--------------------|-----------------|----------------|--|
| Ŭ                                                                     |                                                                                                                                                                                                                                                                                                                                                                                                                                                                                                                                                                                                                                                                                                                                                                                                                                                                                                                                                                                                                                                                                                                                                                                                                                                                                                                                                                                                                                                                                                                                                                                                                                                                                                                                                                                                                                                                                                                                                                                                                                                                                                                                | DRAWN:         | J.LEE              | DATE: AUG 20/09 |                |  |
| Part Number: 746-011-525-506                                          |                                                                                                                                                                                                                                                                                                                                                                                                                                                                                                                                                                                                                                                                                                                                                                                                                                                                                                                                                                                                                                                                                                                                                                                                                                                                                                                                                                                                                                                                                                                                                                                                                                                                                                                                                                                                                                                                                                                                                                                                                                                                                                                                | CHECKED:       |                    | DATE:           |                |  |
| EDAC INC TORONTO, ONTARIO CANADA YOUR CONNECTION TO QUALITY & SERVICE | THESE DRAWINGS AND SPECIFICATIONS ARE THE PROPERTY OF EDAC INC.,AND SHALL NOT BE REPRODUCED, OR COPIED OR USED AS THE BASIS FOR THE MANUFACTURE OR SALE OF APPARATUS WITHOUT WRITTEN PERMISSION.                                                                                                                                                                                                                                                                                                                                                                                                                                                                                                                                                                                                                                                                                                                                                                                                                                                                                                                                                                                                                                                                                                                                                                                                                                                                                                                                                                                                                                                                                                                                                                                                                                                                                                                                                                                                                                                                                                                               | SCALE:         |                    | SHEET 1 OF 1    |                |  |
|                                                                       |                                                                                                                                                                                                                                                                                                                                                                                                                                                                                                                                                                                                                                                                                                                                                                                                                                                                                                                                                                                                                                                                                                                                                                                                                                                                                                                                                                                                                                                                                                                                                                                                                                                                                                                                                                                                                                                                                                                                                                                                                                                                                                                                | DRAWING NUMBER |                    |                 | ISSUE          |  |
|                                                                       |                                                                                                                                                                                                                                                                                                                                                                                                                                                                                                                                                                                                                                                                                                                                                                                                                                                                                                                                                                                                                                                                                                                                                                                                                                                                                                                                                                                                                                                                                                                                                                                                                                                                                                                                                                                                                                                                                                                                                                                                                                                                                                                                | 746-ENG MASTER |                    | ₹               | 1              |  |
|                                                                       | I and the second |                |                    |                 |                |  |