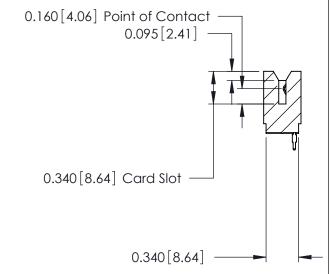

## Contact Information 525-P.C. Tail, High Point - Tail LG.=.175(4.45) .125" (3.18mm) Contact Spacing x .250" (6.35mm) Row Spacing

| 746 Series Ultra-Mate Card Edge Connector - Press Fit                 |                                                                                                                                                                                                                                                                                                                                                                                                                                                                                                                                                                                                                                                                                                                                                                                                                                                                                                                                                                                                                                                                                                                                                                                                                                                                                                                                                                                                                                                                                                                                                                                                                                                                                                                                                                                                                                                                                                                                                                                                                                                                                                                                |                | ACAD REFERENCE NO. |                 | 746-ENG MASTER |  |
|-----------------------------------------------------------------------|--------------------------------------------------------------------------------------------------------------------------------------------------------------------------------------------------------------------------------------------------------------------------------------------------------------------------------------------------------------------------------------------------------------------------------------------------------------------------------------------------------------------------------------------------------------------------------------------------------------------------------------------------------------------------------------------------------------------------------------------------------------------------------------------------------------------------------------------------------------------------------------------------------------------------------------------------------------------------------------------------------------------------------------------------------------------------------------------------------------------------------------------------------------------------------------------------------------------------------------------------------------------------------------------------------------------------------------------------------------------------------------------------------------------------------------------------------------------------------------------------------------------------------------------------------------------------------------------------------------------------------------------------------------------------------------------------------------------------------------------------------------------------------------------------------------------------------------------------------------------------------------------------------------------------------------------------------------------------------------------------------------------------------------------------------------------------------------------------------------------------------|----------------|--------------------|-----------------|----------------|--|
| Ŭ                                                                     |                                                                                                                                                                                                                                                                                                                                                                                                                                                                                                                                                                                                                                                                                                                                                                                                                                                                                                                                                                                                                                                                                                                                                                                                                                                                                                                                                                                                                                                                                                                                                                                                                                                                                                                                                                                                                                                                                                                                                                                                                                                                                                                                | DRAWN:         | J.LEE              | DATE: AUG 20/09 |                |  |
| Part Number: 746-011-525-506                                          |                                                                                                                                                                                                                                                                                                                                                                                                                                                                                                                                                                                                                                                                                                                                                                                                                                                                                                                                                                                                                                                                                                                                                                                                                                                                                                                                                                                                                                                                                                                                                                                                                                                                                                                                                                                                                                                                                                                                                                                                                                                                                                                                | CHECKED:       |                    | DATE:           |                |  |
| EDAC INC TORONTO, ONTARIO CANADA YOUR CONNECTION TO QUALITY & SERVICE | THESE DRAWINGS AND SPECIFICATIONS ARE THE PROPERTY OF EDAC INC.,AND SHALL NOT BE REPRODUCED, OR COPIED OR USED AS THE BASIS FOR THE MANUFACTURE OR SALE OF APPARATUS WITHOUT WRITTEN PERMISSION.                                                                                                                                                                                                                                                                                                                                                                                                                                                                                                                                                                                                                                                                                                                                                                                                                                                                                                                                                                                                                                                                                                                                                                                                                                                                                                                                                                                                                                                                                                                                                                                                                                                                                                                                                                                                                                                                                                                               | SCALE:         |                    | SHEET 1 OF 1    |                |  |
|                                                                       |                                                                                                                                                                                                                                                                                                                                                                                                                                                                                                                                                                                                                                                                                                                                                                                                                                                                                                                                                                                                                                                                                                                                                                                                                                                                                                                                                                                                                                                                                                                                                                                                                                                                                                                                                                                                                                                                                                                                                                                                                                                                                                                                | DRAWING NUMBER |                    |                 | ISSUE          |  |
|                                                                       |                                                                                                                                                                                                                                                                                                                                                                                                                                                                                                                                                                                                                                                                                                                                                                                                                                                                                                                                                                                                                                                                                                                                                                                                                                                                                                                                                                                                                                                                                                                                                                                                                                                                                                                                                                                                                                                                                                                                                                                                                                                                                                                                | 746-ENG MASTER |                    | ₹               | 1              |  |
|                                                                       | I and the second |                |                    |                 |                |  |