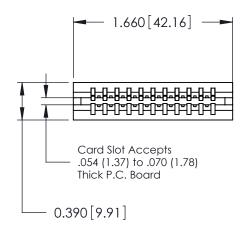

## Contact Information 525-P.C. Tail, High Point - Tail LG.=.175(4.45) .125" (3.18mm) Contact Spacing x .250" (6.35mm) Row Spacing

| 746 Series Ultra-Mate Card Edge Connector - Press Fit                 |                                                                                                                                                                                                                                                                                                                                                                                                                                                                                                                                                                                                                                                                                                                                                                                                                                                                                                                                                                                                                                                                                                                                                                                                                                                                                                                                                                                                                                                                                                                                                                                                                                                                                                                                                                                                                                                                                                                                                                                                                                                                                                                                |                | ACAD REFERENCE NO. |                 | 746-ENG MASTER |  |
|-----------------------------------------------------------------------|--------------------------------------------------------------------------------------------------------------------------------------------------------------------------------------------------------------------------------------------------------------------------------------------------------------------------------------------------------------------------------------------------------------------------------------------------------------------------------------------------------------------------------------------------------------------------------------------------------------------------------------------------------------------------------------------------------------------------------------------------------------------------------------------------------------------------------------------------------------------------------------------------------------------------------------------------------------------------------------------------------------------------------------------------------------------------------------------------------------------------------------------------------------------------------------------------------------------------------------------------------------------------------------------------------------------------------------------------------------------------------------------------------------------------------------------------------------------------------------------------------------------------------------------------------------------------------------------------------------------------------------------------------------------------------------------------------------------------------------------------------------------------------------------------------------------------------------------------------------------------------------------------------------------------------------------------------------------------------------------------------------------------------------------------------------------------------------------------------------------------------|----------------|--------------------|-----------------|----------------|--|
| Ŭ                                                                     |                                                                                                                                                                                                                                                                                                                                                                                                                                                                                                                                                                                                                                                                                                                                                                                                                                                                                                                                                                                                                                                                                                                                                                                                                                                                                                                                                                                                                                                                                                                                                                                                                                                                                                                                                                                                                                                                                                                                                                                                                                                                                                                                | DRAWN:         | J.LEE              | DATE: AUG 20/09 |                |  |
| Part Number: 746-011-525-506                                          |                                                                                                                                                                                                                                                                                                                                                                                                                                                                                                                                                                                                                                                                                                                                                                                                                                                                                                                                                                                                                                                                                                                                                                                                                                                                                                                                                                                                                                                                                                                                                                                                                                                                                                                                                                                                                                                                                                                                                                                                                                                                                                                                | CHECKED:       |                    | DATE:           |                |  |
| EDAC INC TORONTO, ONTARIO CANADA YOUR CONNECTION TO QUALITY & SERVICE | THESE DRAWINGS AND SPECIFICATIONS ARE THE PROPERTY OF EDAC INC.,AND SHALL NOT BE REPRODUCED, OR COPIED OR USED AS THE BASIS FOR THE MANUFACTURE OR SALE OF APPARATUS WITHOUT WRITTEN PERMISSION.                                                                                                                                                                                                                                                                                                                                                                                                                                                                                                                                                                                                                                                                                                                                                                                                                                                                                                                                                                                                                                                                                                                                                                                                                                                                                                                                                                                                                                                                                                                                                                                                                                                                                                                                                                                                                                                                                                                               | SCALE:         |                    | SHEET 1 OF 1    |                |  |
|                                                                       |                                                                                                                                                                                                                                                                                                                                                                                                                                                                                                                                                                                                                                                                                                                                                                                                                                                                                                                                                                                                                                                                                                                                                                                                                                                                                                                                                                                                                                                                                                                                                                                                                                                                                                                                                                                                                                                                                                                                                                                                                                                                                                                                | DRAWING NUMBER |                    |                 | ISSUE          |  |
|                                                                       |                                                                                                                                                                                                                                                                                                                                                                                                                                                                                                                                                                                                                                                                                                                                                                                                                                                                                                                                                                                                                                                                                                                                                                                                                                                                                                                                                                                                                                                                                                                                                                                                                                                                                                                                                                                                                                                                                                                                                                                                                                                                                                                                | 746-ENG MASTER |                    | ₹               | 1              |  |
|                                                                       | I and the second |                |                    |                 |                |  |