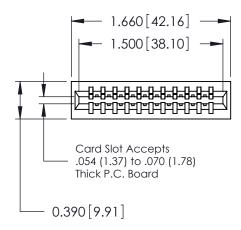

## THIS IS A C.A.D. GENERATED DRAWING DO NOT MAKE MANUAL REVISIONS TO MASTER.

ISSUE NUMBER

ORIGINAL

746-ENG MASTER
DATE: AUG 20/09

SHEET 1 OF 1

ISSUE

DATE:

Contact Information
540-Wire Wrap, Regular Point - Tail LG.=.560(14.22)
.125" (3.18mm) Contact Spacing x .250" (6.35mm) Row Spacing