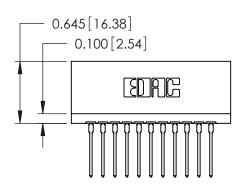

## THIS IS A C.A.D. GENERATED DRAWING DO NOT MAKE MANUAL REVISIONS TO MASTER.

ISSUE NUMBER

ORIGINAL

746-ENG MASTER
DATE: AUG 20/09

SHEET 1 OF 1

ISSUE

DATE:

Contact Information
540-Wire Wrap, Regular Point - Tail LG.=.560(14.22)
.125" (3.18mm) Contact Spacing x .250" (6.35mm) Row Spacing