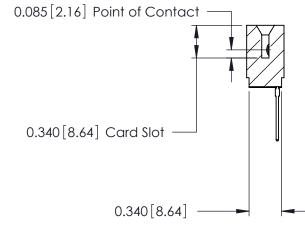

## THIS IS A C.A.D. GENERATED DRAWING DO NOT MAKE MANUAL REVISIONS TO MASTER.

ISSUE NUMBER

ORIGINAL

746-ENG MASTER
DATE: AUG 20/09

SHEET 1 OF 1

ISSUE

DATE:

Contact Information
540-Wire Wrap, Regular Point - Tail LG.=.560(14.22)
.125" (3.18mm) Contact Spacing x .250" (6.35mm) Row Spacing