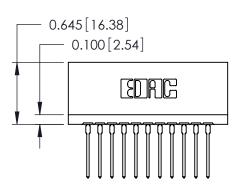

THIS IS A C.A.D. GENERATED DRAWING DO NOT MAKE MANUAL REVISIONS TO MASTER.

ISSUE NUMBER

ORIGINAL

Contact Information
545-Wire Wrap, High Point - Tail LG.=.560(14.22)
.125" (3.18mm) Contact Spacing x .250" (6.35mm) Row Spacing

|  | 746 Series Ultra-Mate Card Edge Connector - Press Fit |                  |                                                                                                                                                                       | ACAD REFERENCE NO. |       | 746-ENG MASTER  |       |
|--|-------------------------------------------------------|------------------|-----------------------------------------------------------------------------------------------------------------------------------------------------------------------|--------------------|-------|-----------------|-------|
|  |                                                       |                  |                                                                                                                                                                       | DRAWN:             | J.LEE | DATE: AUG 20/09 |       |
|  | Part Number: 746-011-545-101                          |                  |                                                                                                                                                                       | CHECKED:           |       | DATE:           |       |
|  | SDRG.                                                 | EDAC INC         | THESE DRAWINGS AND SPECIFICATIONS ARE THE PROPERTY OF EDAC INC., AND SHALL NOT BE REPRODUCED, OR COPIED OR USED AS THE BASIS FOR THE MANUFACTURE OR SALE OF APPARATUS | SCALE:             |       | SHEET 1         | OF 1  |
|  |                                                       | TORONTO, ONTARIO |                                                                                                                                                                       | DRAWING NUMBER     |       |                 | ISSUE |
|  |                                                       | CANADA           |                                                                                                                                                                       | 746-ENG MASTER     |       | ₹               | 1     |
|  | YOUR CONNECTION TO QUALITY & SERVICE                  |                  | WITHOUT WRITTEN PERMISSION.                                                                                                                                           |                    |       |                 |       |