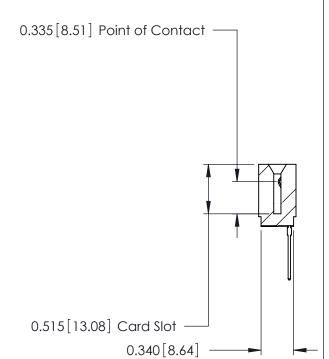

THIS IS A C.A.D. GENERATED DRAWING DO NOT MAKE MANUAL REVISIONS TO MASTER.

ISSUE NUMBER

ORIGINAL

Contact Information
545-Wire Wrap, High Point - Tail LG.=.560(14.22)
.125" (3.18mm) Contact Spacing x .250" (6.35mm) Row Spacing

|  | 746 Series Ultra-Mate Card Edge Connector - Press Fit |                  |                                                                                                                                                                       | ACAD REFERENCE NO. |       | 746-ENG MASTER  |       |
|--|-------------------------------------------------------|------------------|-----------------------------------------------------------------------------------------------------------------------------------------------------------------------|--------------------|-------|-----------------|-------|
|  |                                                       |                  |                                                                                                                                                                       | DRAWN:             | J.LEE | DATE: AUG 20/09 |       |
|  | Part Number: 746-011-545-101                          |                  |                                                                                                                                                                       | CHECKED:           |       | DATE:           |       |
|  | SDRG.                                                 | EDAC INC         | THESE DRAWINGS AND SPECIFICATIONS ARE THE PROPERTY OF EDAC INC., AND SHALL NOT BE REPRODUCED, OR COPIED OR USED AS THE BASIS FOR THE MANUFACTURE OR SALE OF APPARATUS | SCALE:             |       | SHEET 1         | OF 1  |
|  |                                                       | TORONTO, ONTARIO |                                                                                                                                                                       | DRAWING NUMBER     |       |                 | ISSUE |
|  |                                                       | CANADA           |                                                                                                                                                                       | 746-ENG MASTER     |       | ₹               | 1     |
|  | YOUR CONNECTION TO QUALITY & SERVICE                  |                  | WITHOUT WRITTEN PERMISSION.                                                                                                                                           |                    |       |                 |       |