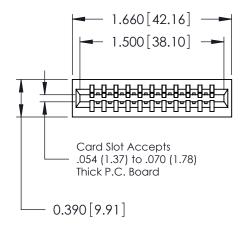

THIS IS A C.A.D. GENERATED DRAWING DO NOT MAKE MANUAL REVISIONS TO MASTER.

ISSUE NUMBER

ORIGINAL

Contact Information
545-Wire Wrap, High Point - Tail LG.=.560(14.22)
.125" (3.18mm) Contact Spacing x .250" (6.35mm) Row Spacing

|  | 746 Series Ultra-Mate Card Edge Connector - Press Fit |                  |                                                                                                                                                                       | ACAD REFERENCE NO. |       | 746-ENG MASTER  |       |
|--|-------------------------------------------------------|------------------|-----------------------------------------------------------------------------------------------------------------------------------------------------------------------|--------------------|-------|-----------------|-------|
|  |                                                       |                  |                                                                                                                                                                       | DRAWN:             | J.LEE | DATE: AUG 20/09 |       |
|  | Part Number: 746-011-545-101                          |                  |                                                                                                                                                                       | CHECKED:           |       | DATE:           |       |
|  | SDRG.                                                 | EDAC INC         | THESE DRAWINGS AND SPECIFICATIONS ARE THE PROPERTY OF EDAC INC., AND SHALL NOT BE REPRODUCED, OR COPIED OR USED AS THE BASIS FOR THE MANUFACTURE OR SALE OF APPARATUS | SCALE:             |       | SHEET 1         | OF 1  |
|  |                                                       | TORONTO, ONTARIO |                                                                                                                                                                       | DRAWING NUMBER     |       |                 | ISSUE |
|  |                                                       | CANADA           |                                                                                                                                                                       | 746-ENG MASTER     |       | ₹               | 1     |
|  | YOUR CONNECTION TO QUALITY & SERVICE                  |                  | WITHOUT WRITTEN PERMISSION.                                                                                                                                           |                    |       |                 |       |