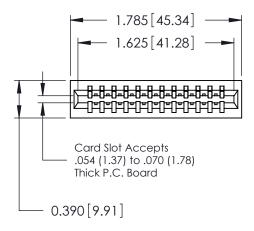

THIS IS A C.A.D. GENERATED DRAWING DO NOT MAKE MANUAL REVISIONS TO MASTER.

ORIGINAL

Contact Information
541-Wire Wrap, Regular Point - Tail LG.=.750(19.05)
.125" (3.18mm) Contact Spacing x .250" (6.35mm) Row Spacing