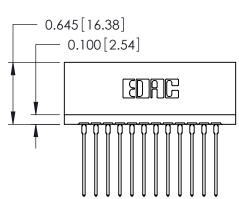

THIS IS A C.A.D. GENERATED DRAWING DO NOT MAKE MANUAL REVISIONS TO MASTER.

ORIGINAL

Contact Information
541-Wire Wrap, Regular Point - Tail LG.=.750(19.05)
.125" (3.18mm) Contact Spacing x .250" (6.35mm) Row Spacing