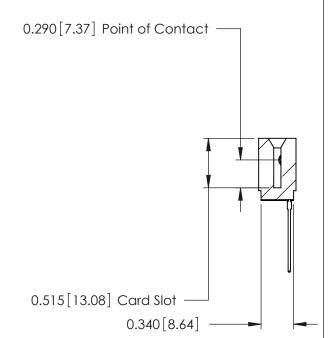

THIS IS A C.A.D. GENERATED DRAWING DO NOT MAKE MANUAL REVISIONS TO MASTER.

ORIGINAL

Contact Information
541-Wire Wrap, Regular Point - Tail LG.=.750(19.05)
.125" (3.18mm) Contact Spacing x .250" (6.35mm) Row Spacing