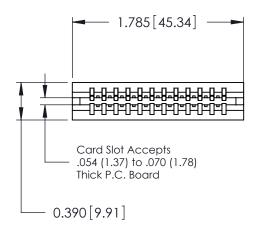

ORIGINAL

Contact Information
545-Wire Wrap, High Point - Tail LG.=.560(14.22)
.125" (3.18mm) Contact Spacing x .250" (6.35mm) Row Spacing

| 746 Series Ultra-Mate Card Edge Connector - Press Fit |              |                                                                                                                                                                      | ACAD REFERENCE NO. |       | 746-ENG MASTER  |       |
|-------------------------------------------------------|--------------|----------------------------------------------------------------------------------------------------------------------------------------------------------------------|--------------------|-------|-----------------|-------|
|                                                       |              |                                                                                                                                                                      | DRAWN:             | J.LEE | DATE: AUG 20/09 |       |
| Part Number: 746-012-545-106                          |              |                                                                                                                                                                      | CHECKED:           |       | DATE:           |       |
|                                                       | DAC INC      | THESE DRAWINGS AND SPECIFICATIONS ARE THE PROPERTY OF EDAC INC.,AND SHALL NOT BE REPRODUCED, OR COPIED OR USED AS THE BASIS FOR THE MANUFACTURE OR SALE OF APPARATUS | SCALE:             |       | SHEET 1 OF 1    |       |
|                                                       | ITO, ONTARIO |                                                                                                                                                                      | DRAWING NUMBER     |       |                 | ISSUE |
|                                                       | CANADA       |                                                                                                                                                                      | 746-ENG MASTER     |       | ₹               | 1     |
| YOUR CONNECTION TO QUALITY & SERVICE                  |              | WITHOUT WRITTEN PERMISSION.                                                                                                                                          |                    |       |                 |       |