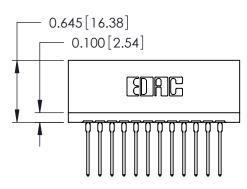

ORIGINAL

Contact Information
545-Wire Wrap, High Point - Tail LG.=.560(14.22)
.125" (3.18mm) Contact Spacing x .250" (6.35mm) Row Spacing

| 746 Series Ultra-Mate Card Edge Connector - Press Fit |              |                                                                                                                                                                      | ACAD REFERENCE NO. |       | 746-ENG MASTER  |       |
|-------------------------------------------------------|--------------|----------------------------------------------------------------------------------------------------------------------------------------------------------------------|--------------------|-------|-----------------|-------|
|                                                       |              |                                                                                                                                                                      | DRAWN:             | J.LEE | DATE: AUG 20/09 |       |
| Part Number: 746-012-545-106                          |              |                                                                                                                                                                      | CHECKED:           |       | DATE:           |       |
|                                                       | DAC INC      | THESE DRAWINGS AND SPECIFICATIONS ARE THE PROPERTY OF EDAC INC.,AND SHALL NOT BE REPRODUCED, OR COPIED OR USED AS THE BASIS FOR THE MANUFACTURE OR SALE OF APPARATUS | SCALE:             |       | SHEET 1 OF 1    |       |
|                                                       | ITO, ONTARIO |                                                                                                                                                                      | DRAWING NUMBER     |       |                 | ISSUE |
|                                                       | CANADA       |                                                                                                                                                                      | 746-ENG MASTER     |       | ₹               | 1     |
| YOUR CONNECTION TO QUALITY & SERVICE                  |              | WITHOUT WRITTEN PERMISSION.                                                                                                                                          |                    |       |                 |       |