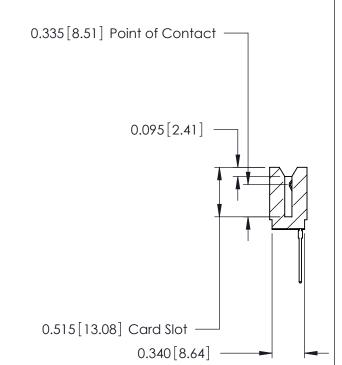

ORIGINAL

Contact Information
545-Wire Wrap, High Point - Tail LG.=.560(14.22)
.125" (3.18mm) Contact Spacing x .250" (6.35mm) Row Spacing

| 746 Series Ultra-Mate Card Edge Connector - Press Fit |              |                                                                                                                                                                      | ACAD REFERENCE NO. |       | 746-ENG MASTER  |       |
|-------------------------------------------------------|--------------|----------------------------------------------------------------------------------------------------------------------------------------------------------------------|--------------------|-------|-----------------|-------|
|                                                       |              |                                                                                                                                                                      | DRAWN:             | J.LEE | DATE: AUG 20/09 |       |
| Part Number: 746-012-545-106                          |              |                                                                                                                                                                      | CHECKED:           |       | DATE:           |       |
|                                                       | DAC INC      | THESE DRAWINGS AND SPECIFICATIONS ARE THE PROPERTY OF EDAC INC.,AND SHALL NOT BE REPRODUCED, OR COPIED OR USED AS THE BASIS FOR THE MANUFACTURE OR SALE OF APPARATUS | SCALE:             |       | SHEET 1 OF 1    |       |
|                                                       | ITO, ONTARIO |                                                                                                                                                                      | DRAWING NUMBER     |       |                 | ISSUE |
|                                                       | CANADA       |                                                                                                                                                                      | 746-ENG MASTER     |       | ₹               | 1     |
| YOUR CONNECTION TO QUALITY & SERVICE                  |              | WITHOUT WRITTEN PERMISSION.                                                                                                                                          |                    |       |                 |       |