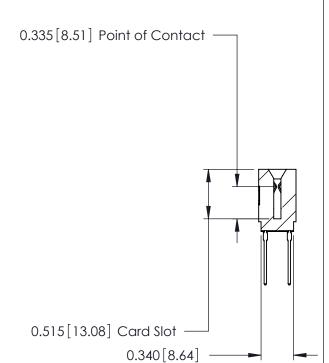

THIS IS A C.A.D. GENERATED DRAWING DO NOT MAKE MANUAL REVISIONS TO MASTER.

ISSUE NUMBER

ORIGINAL

Contact Information
545-Wire Wrap, High Point - Tail LG.=.560(14.22)
.125" (3.18mm) Contact Spacing x .250" (6.35mm) Row Spacing