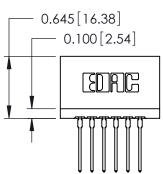

THIS IS A C.A.D. GENERATED DRAWING DO NOT MAKE MANUAL REVISIONS TO MASTER.

ISSUE NUMBER

ORIGINAL

Contact Information
545-Wire Wrap, High Point - Tail LG.=.560(14.22)
.125" (3.18mm) Contact Spacing x .250" (6.35mm) Row Spacing