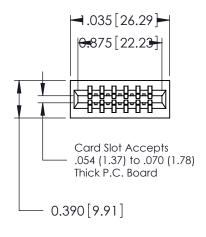

THIS IS A C.A.D. GENERATED DRAWING DO NOT MAKE MANUAL REVISIONS TO MASTER.

ISSUE NUMBER

ORIGINAL

Contact Information
545-Wire Wrap, High Point - Tail LG.=.560(14.22)
.125" (3.18mm) Contact Spacing x .250" (6.35mm) Row Spacing