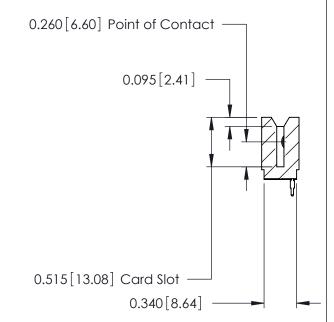

THIS IS A C.A.D. GENERATED DRAWING DO NOT MAKE MANUAL REVISIONS TO MASTER.

ORIGINAL

Contact Information
520-P.C. Tail, Regular Point - Tail LG.=.175(4.45)
.125" (3.18mm) Contact Spacing x .250" (6.35mm) Row Spacing