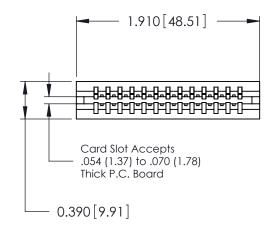

THIS IS A C.A.D. GENERATED DRAWING DO NOT MAKE MANUAL REVISIONS TO MASTER.

ORIGINAL

Contact Information
520-P.C. Tail, Regular Point - Tail LG.=.175(4.45)
.125" (3.18mm) Contact Spacing x .250" (6.35mm) Row Spacing