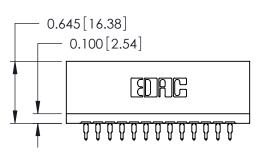

THIS IS A C.A.D. GENERATED DRAWING DO NOT MAKE MANUAL REVISIONS TO MASTER.

ORIGINAL

Contact Information
520-P.C. Tail, Regular Point - Tail LG.=.175(4.45)
.125" (3.18mm) Contact Spacing x .250" (6.35mm) Row Spacing