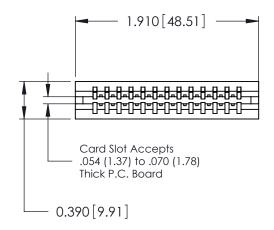

ORIGINAL

746-ENG MASTER DATE: AUG 20/09

SHEET 1 OF 1

ISSUE

DATE:

Contact Information
541-Wire Wrap, Regular Point - Tail LG.=.750(19.05)
.125" (3.18mm) Contact Spacing x .250" (6.35mm) Row Spacing

| 746 Series Ultra-Mate Card Edge Connector - Press Fit |                                                                                                                                                                                                   | ACAD REFERENCE NO. |       |   |
|-------------------------------------------------------|---------------------------------------------------------------------------------------------------------------------------------------------------------------------------------------------------|--------------------|-------|---|
|                                                       |                                                                                                                                                                                                   | DRAWN:             | J.LEE | С |
| Part Number: 746-013-541-506                          |                                                                                                                                                                                                   | CHECKED:           |       | С |
| EDAC INC TORONTO, ONTARIO CANADA                      | THESE DRAWINGS AND SPECIFICATIONS ARE THE PROPERTY OF EDAC INC., AND SHALL NOT BE REPRODUCED, OR COPIED OR USED AS THE BASIS FOR THE MANUFACTURE OR SALE OF APPARATUS WITHOLIT WRITTEN PERMISSION | SCALE:             |       | S |
|                                                       |                                                                                                                                                                                                   | DRAWING NUMBER     |       |   |
|                                                       |                                                                                                                                                                                                   | 746-ENG MASTER     |       |   |
| YOUR CONNECTION TO QUALITY & SERVICE                  |                                                                                                                                                                                                   | 1                  |       |   |