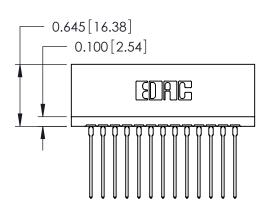

ORIGINAL

746-ENG MASTER DATE: AUG 20/09

SHEET 1 OF 1

ISSUE

DATE:

Contact Information
541-Wire Wrap, Regular Point - Tail LG.=.750(19.05)
.125" (3.18mm) Contact Spacing x .250" (6.35mm) Row Spacing

| 746 Series Ultra-Mate Card Edge Connector - Press Fit |                                                                                                                                                                                                   | ACAD REFERENCE NO. |       |   |
|-------------------------------------------------------|---------------------------------------------------------------------------------------------------------------------------------------------------------------------------------------------------|--------------------|-------|---|
|                                                       |                                                                                                                                                                                                   | DRAWN:             | J.LEE | С |
| Part Number: 746-013-541-506                          |                                                                                                                                                                                                   | CHECKED:           |       | С |
| EDAC INC TORONTO, ONTARIO CANADA                      | THESE DRAWINGS AND SPECIFICATIONS ARE THE PROPERTY OF EDAC INC., AND SHALL NOT BE REPRODUCED, OR COPIED OR USED AS THE BASIS FOR THE MANUFACTURE OR SALE OF APPARATUS WITHOLIT WRITTEN PERMISSION | SCALE:             |       | S |
|                                                       |                                                                                                                                                                                                   | DRAWING NUMBER     |       |   |
|                                                       |                                                                                                                                                                                                   | 746-ENG MASTER     |       |   |
| YOUR CONNECTION TO QUALITY & SERVICE                  |                                                                                                                                                                                                   | 1                  |       |   |