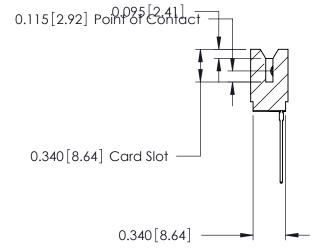

ORIGINAL

746-ENG MASTER DATE: AUG 20/09

SHEET 1 OF 1

ISSUE

DATE:

Contact Information
541-Wire Wrap, Regular Point - Tail LG.=.750(19.05)
.125" (3.18mm) Contact Spacing x .250" (6.35mm) Row Spacing

| 746 Series Ultra-Mate Card Edge Connector - Press Fit |                                                                                                                                                                                                   | ACAD REFERENCE NO. |       |   |
|-------------------------------------------------------|---------------------------------------------------------------------------------------------------------------------------------------------------------------------------------------------------|--------------------|-------|---|
|                                                       |                                                                                                                                                                                                   | DRAWN:             | J.LEE | С |
| Part Number: 746-013-541-506                          |                                                                                                                                                                                                   | CHECKED:           |       | С |
| EDAC INC TORONTO, ONTARIO CANADA                      | THESE DRAWINGS AND SPECIFICATIONS ARE THE PROPERTY OF EDAC INC., AND SHALL NOT BE REPRODUCED, OR COPIED OR USED AS THE BASIS FOR THE MANUFACTURE OR SALE OF APPARATUS WITHOLIT WRITTEN PERMISSION | SCALE:             |       | S |
|                                                       |                                                                                                                                                                                                   | DRAWING NUMBER     |       |   |
|                                                       |                                                                                                                                                                                                   | 746-ENG MASTER     |       |   |
| YOUR CONNECTION TO QUALITY & SERVICE                  |                                                                                                                                                                                                   | 1                  |       |   |