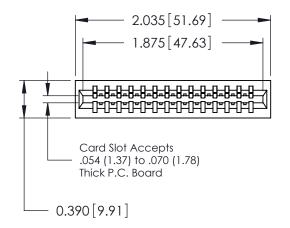

THIS IS A C.A.D. GENERATED DRAWING DO NOT MAKE MANUAL REVISIONS TO MASTER.

ISSUE NUMBER

ORIGINAL

Contact Information
520-P.C. Tail, Regular Point - Tail LG.=.175(4.45)
.125" (3.18mm) Contact Spacing x .250" (6.35mm) Row Spacing