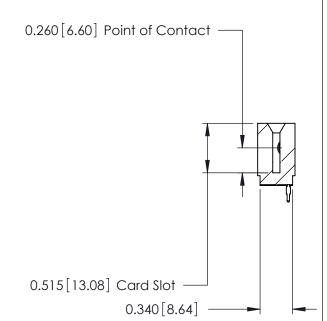

THIS IS A C.A.D. GENERATED DRAWING DO NOT MAKE MANUAL REVISIONS TO MASTER.

ISSUE NUMBER

ORIGINAL

Contact Information
520-P.C. Tail, Regular Point - Tail LG.=.175(4.45)
.125" (3.18mm) Contact Spacing x .250" (6.35mm) Row Spacing