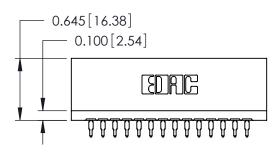

THIS IS A C.A.D. GENERATED DRAWING DO NOT MAKE MANUAL REVISIONS TO MASTER.

ISSUE NUMBER

ORIGINAL

Contact Information
520-P.C. Tail, Regular Point - Tail LG.=.175(4.45)
.125" (3.18mm) Contact Spacing x .250" (6.35mm) Row Spacing