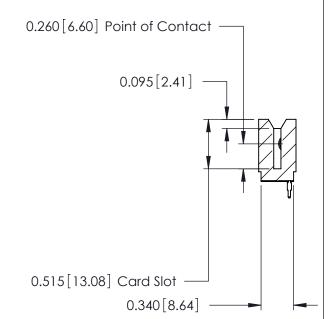

ORIGINAL

Contact Information
520-P.C. Tail, Regular Point - Tail LG.=.175(4.45)
.125" (3.18mm) Contact Spacing x .250" (6.35mm) Row Spacing

| 746 Series Ultra-Mate Card Edge Connector - Press Fit |                             |                                                                                                                                                                                                 |                | ACAD REFERENCE NO. |                 | 746-ENG MASTER |  |
|-------------------------------------------------------|-----------------------------|-------------------------------------------------------------------------------------------------------------------------------------------------------------------------------------------------|----------------|--------------------|-----------------|----------------|--|
|                                                       |                             |                                                                                                                                                                                                 | DRAWN:         | J.LEE              | DATE: AUG 20/09 |                |  |
| Part Number: 746-014-520-106                          |                             |                                                                                                                                                                                                 | CHECKED:       |                    | DATE:           |                |  |
| YOUR CONNECTION TO                                    | EDAC INC                    | THESE DRAWINGS AND SPECIFICATIONS ARE THE PROPERTY OF EDAC INC.,AND SHALL NOT BE REPRODUCED,OR COPIED OR USED AS THE BASIS FOR THE MANUFACTURE OR SALE OF APPARATUS WITHOUT WRITTEN PERMISSION. | SCALE:         |                    | SHEET '         | 1 OF 1         |  |
|                                                       | TORONTO, ONTARIO            |                                                                                                                                                                                                 | DRAWING NUMBER |                    |                 | ISSUE          |  |
|                                                       | CANADA<br>QUALITY & SERVICE |                                                                                                                                                                                                 | 746-ENG MASTER |                    |                 | 1              |  |