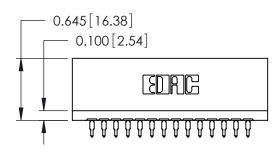

ORIGINAL

Contact Information
520-P.C. Tail, Regular Point - Tail LG.=.175(4.45)
.125" (3.18mm) Contact Spacing x .250" (6.35mm) Row Spacing

| 746 Series Ultra-Mate Card Edge Connector - Press Fit |                             |                                                                                                                                                                                                 |                | ACAD REFERENCE NO. |                 | 746-ENG MASTER |  |
|-------------------------------------------------------|-----------------------------|-------------------------------------------------------------------------------------------------------------------------------------------------------------------------------------------------|----------------|--------------------|-----------------|----------------|--|
|                                                       |                             |                                                                                                                                                                                                 | DRAWN:         | J.LEE              | DATE: AUG 20/09 |                |  |
| Part Number: 746-014-520-106                          |                             |                                                                                                                                                                                                 | CHECKED:       |                    | DATE:           |                |  |
| YOUR CONNECTION TO                                    | EDAC INC                    | THESE DRAWINGS AND SPECIFICATIONS ARE THE PROPERTY OF EDAC INC.,AND SHALL NOT BE REPRODUCED,OR COPIED OR USED AS THE BASIS FOR THE MANUFACTURE OR SALE OF APPARATUS WITHOUT WRITTEN PERMISSION. | SCALE:         |                    | SHEET '         | 1 OF 1         |  |
|                                                       | TORONTO, ONTARIO            |                                                                                                                                                                                                 | DRAWING NUMBER |                    |                 | ISSUE          |  |
|                                                       | CANADA<br>QUALITY & SERVICE |                                                                                                                                                                                                 | 746-ENG MASTER |                    |                 | 1              |  |