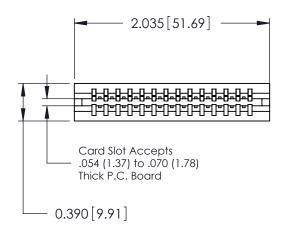

ORIGINAL

Contact Information
520-P.C. Tail, Regular Point - Tail LG.=.175(4.45)
.125" (3.18mm) Contact Spacing x .250" (6.35mm) Row Spacing

| 746 Series Ultra-Mate Card Edge Connector - Press Fit |                             |                                                                                                                                                                                                 |                | ACAD REFERENCE NO. |                 | 746-ENG MASTER |  |
|-------------------------------------------------------|-----------------------------|-------------------------------------------------------------------------------------------------------------------------------------------------------------------------------------------------|----------------|--------------------|-----------------|----------------|--|
|                                                       |                             |                                                                                                                                                                                                 | DRAWN:         | J.LEE              | DATE: AUG 20/09 |                |  |
| Part Number: 746-014-520-106                          |                             |                                                                                                                                                                                                 | CHECKED:       |                    | DATE:           |                |  |
| YOUR CONNECTION TO                                    | EDAC INC                    | THESE DRAWINGS AND SPECIFICATIONS ARE THE PROPERTY OF EDAC INC.,AND SHALL NOT BE REPRODUCED,OR COPIED OR USED AS THE BASIS FOR THE MANUFACTURE OR SALE OF APPARATUS WITHOUT WRITTEN PERMISSION. | SCALE:         |                    | SHEET '         | 1 OF 1         |  |
|                                                       | TORONTO, ONTARIO            |                                                                                                                                                                                                 | DRAWING NUMBER |                    |                 | ISSUE          |  |
|                                                       | CANADA<br>QUALITY & SERVICE |                                                                                                                                                                                                 | 746-ENG MASTER |                    |                 | 1              |  |