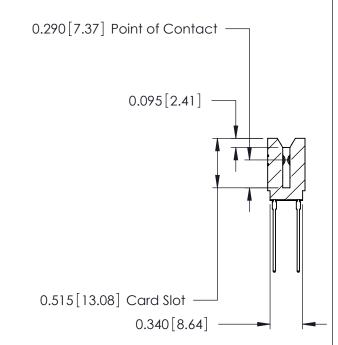

THIS IS A C.A.D. GENERATED DRAWING DO NOT MAKE MANUAL REVISIONS TO MASTER.

ORIGINAL

Contact Information
541-Wire Wrap, Regular Point - Tail LG.=.750(19.05)
.125" (3.18mm) Contact Spacing x .250" (6.35mm) Row Spacing

| 746 Series Ultra-Mate Card Edge Connector - Press Fit<br>Part Number: 746-014-541-206                                                                            |                                                                                                                                                                       | ACAD REFERENCE NO. 746-EI                                                                                                                                                                                                |                                                                                                                                                                                                                                                 | MASTER                                                                                                                                                                                                                                                                                                                                                                                                                                                                                                                                                                                                                                                                                                                                                                                                                                                                                                                                                                                                                                                                                                                                                                                                                                                                                                                                                                                                                                                                                                                                                                                                                                                                                                                                                                                                                                                                                                                                                                                                                                                                                                                         |
|------------------------------------------------------------------------------------------------------------------------------------------------------------------|-----------------------------------------------------------------------------------------------------------------------------------------------------------------------|--------------------------------------------------------------------------------------------------------------------------------------------------------------------------------------------------------------------------|-------------------------------------------------------------------------------------------------------------------------------------------------------------------------------------------------------------------------------------------------|--------------------------------------------------------------------------------------------------------------------------------------------------------------------------------------------------------------------------------------------------------------------------------------------------------------------------------------------------------------------------------------------------------------------------------------------------------------------------------------------------------------------------------------------------------------------------------------------------------------------------------------------------------------------------------------------------------------------------------------------------------------------------------------------------------------------------------------------------------------------------------------------------------------------------------------------------------------------------------------------------------------------------------------------------------------------------------------------------------------------------------------------------------------------------------------------------------------------------------------------------------------------------------------------------------------------------------------------------------------------------------------------------------------------------------------------------------------------------------------------------------------------------------------------------------------------------------------------------------------------------------------------------------------------------------------------------------------------------------------------------------------------------------------------------------------------------------------------------------------------------------------------------------------------------------------------------------------------------------------------------------------------------------------------------------------------------------------------------------------------------------|
|                                                                                                                                                                  |                                                                                                                                                                       | J.LEE                                                                                                                                                                                                                    | DATE: AUG 20/09                                                                                                                                                                                                                                 |                                                                                                                                                                                                                                                                                                                                                                                                                                                                                                                                                                                                                                                                                                                                                                                                                                                                                                                                                                                                                                                                                                                                                                                                                                                                                                                                                                                                                                                                                                                                                                                                                                                                                                                                                                                                                                                                                                                                                                                                                                                                                                                                |
|                                                                                                                                                                  |                                                                                                                                                                       | CHECKED:                                                                                                                                                                                                                 |                                                                                                                                                                                                                                                 | DATE:                                                                                                                                                                                                                                                                                                                                                                                                                                                                                                                                                                                                                                                                                                                                                                                                                                                                                                                                                                                                                                                                                                                                                                                                                                                                                                                                                                                                                                                                                                                                                                                                                                                                                                                                                                                                                                                                                                                                                                                                                                                                                                                          |
| THESE DRAWINGS AND SPECIFICATIONS                                                                                                                                | SCALE:                                                                                                                                                                |                                                                                                                                                                                                                          | SHEET                                                                                                                                                                                                                                           | 1 OF 1                                                                                                                                                                                                                                                                                                                                                                                                                                                                                                                                                                                                                                                                                                                                                                                                                                                                                                                                                                                                                                                                                                                                                                                                                                                                                                                                                                                                                                                                                                                                                                                                                                                                                                                                                                                                                                                                                                                                                                                                                                                                                                                         |
| ARE THE PROPERTY OF EUDAC INC., AND SHALL NOT BE REPRODUCED, OR COPIED OR USED AS THE BASIS FOR THE MANUFACTURE OR SALE OF APPARATUS WITHOUT WRITTEN PERMISSION. | DRAWING NUMBER                                                                                                                                                        |                                                                                                                                                                                                                          |                                                                                                                                                                                                                                                 | ISSUE                                                                                                                                                                                                                                                                                                                                                                                                                                                                                                                                                                                                                                                                                                                                                                                                                                                                                                                                                                                                                                                                                                                                                                                                                                                                                                                                                                                                                                                                                                                                                                                                                                                                                                                                                                                                                                                                                                                                                                                                                                                                                                                          |
|                                                                                                                                                                  | 746-ENG MASTER                                                                                                                                                        |                                                                                                                                                                                                                          | ₹                                                                                                                                                                                                                                               | 1                                                                                                                                                                                                                                                                                                                                                                                                                                                                                                                                                                                                                                                                                                                                                                                                                                                                                                                                                                                                                                                                                                                                                                                                                                                                                                                                                                                                                                                                                                                                                                                                                                                                                                                                                                                                                                                                                                                                                                                                                                                                                                                              |
| 0<br>₹IC                                                                                                                                                         | THESE DRAWINGS AND SPECIFICATIONS ARE THE PROPERTY OF EDAC INC., AND SHALL NOT BE REPRODUCED, OR COPIED OR USED AS THE BASIS FOR THE MANUFACTURE OR SALE OF APPARATUS | DRAWN:  CHECKED:  THESE DRAWINGS AND SPECIFICATIONS ARE THE PROPERTY OF EDAC INC., AND SHALL NOT BE REPRODUCED, OR COPIED OR USED AS THE BASIS FOR THE MANUFACTURE OR SALE OF APPARATUS  TA6-E  TROWN:  DRAWNG NU  TA6-E | DRAWN: J.LEE  DRAWN: J.LEE  CHECKED:  THESE DRAWINGS AND SPECIFICATIONS ARE THE PROPERTY OF EDAC INC. AND SHALL NOT BE REPRODUCED, OR COPIED OR USED AS THE BASIS FOR THE MANUFACTURE OF SALE OF APPARATUS  THESE DRAWING NUMBER 746-ENG MASTER | DRAWN: J.LEE DATE: AU  CHECKED: DATE: AU  CHECKED: DATE:  THESE DRAWINGS AND SPECIFICATIONS ARE THE PROPERTY OF EDAC INC., AND SHALL NOT BE REPRODUCED, OR COPIED OR USED AS THE BASIS FOR THE MANUFACTURE OR SALE OF APPARATUS  THESE DRAWING NUMBER TAGE-THE TO THE |