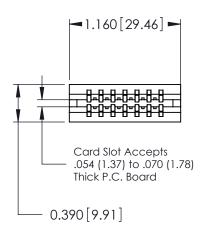

THIS IS A C.A.D. GENERATED DRAWING DO NOT MAKE MANUAL REVISIONS TO MASTER.

ORIGINAL

Contact Information
541-Wire Wrap, Regular Point - Tail LG.=.750(19.05)
.125" (3.18mm) Contact Spacing x .250" (6.35mm) Row Spacing

| 746 Series Ultra-Mate Card Edge Connector - Press Fit<br>Part Number: 746-014-541-206                                                                            |                                                                                                                                                                       | ACAD REFERENCE NO. 746-EI                                                                                                                                                                                                |                                                                                                                                                                                                                                                 | MASTER                                                                                                                                                                                                                                                                                                                                                                                                                                                                                                                                                                                                                                                                                                                                                                                                                                                                                                                                                                                                                                                                                                                                                                                                                                                                                                                                                                                                                                                                                                                                                                                                                                                                                                                                                                                                                                                                                                                                                                                                                                                                                                                         |
|------------------------------------------------------------------------------------------------------------------------------------------------------------------|-----------------------------------------------------------------------------------------------------------------------------------------------------------------------|--------------------------------------------------------------------------------------------------------------------------------------------------------------------------------------------------------------------------|-------------------------------------------------------------------------------------------------------------------------------------------------------------------------------------------------------------------------------------------------|--------------------------------------------------------------------------------------------------------------------------------------------------------------------------------------------------------------------------------------------------------------------------------------------------------------------------------------------------------------------------------------------------------------------------------------------------------------------------------------------------------------------------------------------------------------------------------------------------------------------------------------------------------------------------------------------------------------------------------------------------------------------------------------------------------------------------------------------------------------------------------------------------------------------------------------------------------------------------------------------------------------------------------------------------------------------------------------------------------------------------------------------------------------------------------------------------------------------------------------------------------------------------------------------------------------------------------------------------------------------------------------------------------------------------------------------------------------------------------------------------------------------------------------------------------------------------------------------------------------------------------------------------------------------------------------------------------------------------------------------------------------------------------------------------------------------------------------------------------------------------------------------------------------------------------------------------------------------------------------------------------------------------------------------------------------------------------------------------------------------------------|
|                                                                                                                                                                  |                                                                                                                                                                       | J.LEE                                                                                                                                                                                                                    | DATE: AUG 20/09                                                                                                                                                                                                                                 |                                                                                                                                                                                                                                                                                                                                                                                                                                                                                                                                                                                                                                                                                                                                                                                                                                                                                                                                                                                                                                                                                                                                                                                                                                                                                                                                                                                                                                                                                                                                                                                                                                                                                                                                                                                                                                                                                                                                                                                                                                                                                                                                |
|                                                                                                                                                                  |                                                                                                                                                                       | CHECKED:                                                                                                                                                                                                                 |                                                                                                                                                                                                                                                 | DATE:                                                                                                                                                                                                                                                                                                                                                                                                                                                                                                                                                                                                                                                                                                                                                                                                                                                                                                                                                                                                                                                                                                                                                                                                                                                                                                                                                                                                                                                                                                                                                                                                                                                                                                                                                                                                                                                                                                                                                                                                                                                                                                                          |
| THESE DRAWINGS AND SPECIFICATIONS                                                                                                                                | SCALE:                                                                                                                                                                |                                                                                                                                                                                                                          | SHEET                                                                                                                                                                                                                                           | 1 OF 1                                                                                                                                                                                                                                                                                                                                                                                                                                                                                                                                                                                                                                                                                                                                                                                                                                                                                                                                                                                                                                                                                                                                                                                                                                                                                                                                                                                                                                                                                                                                                                                                                                                                                                                                                                                                                                                                                                                                                                                                                                                                                                                         |
| ARE THE PROPERTY OF EUDAC INC., AND SHALL NOT BE REPRODUCED, OR COPIED OR USED AS THE BASIS FOR THE MANUFACTURE OR SALE OF APPARATUS WITHOUT WRITTEN PERMISSION. | DRAWING NUMBER                                                                                                                                                        |                                                                                                                                                                                                                          |                                                                                                                                                                                                                                                 | ISSUE                                                                                                                                                                                                                                                                                                                                                                                                                                                                                                                                                                                                                                                                                                                                                                                                                                                                                                                                                                                                                                                                                                                                                                                                                                                                                                                                                                                                                                                                                                                                                                                                                                                                                                                                                                                                                                                                                                                                                                                                                                                                                                                          |
|                                                                                                                                                                  | 746-ENG MASTER                                                                                                                                                        |                                                                                                                                                                                                                          | ₹                                                                                                                                                                                                                                               | 1                                                                                                                                                                                                                                                                                                                                                                                                                                                                                                                                                                                                                                                                                                                                                                                                                                                                                                                                                                                                                                                                                                                                                                                                                                                                                                                                                                                                                                                                                                                                                                                                                                                                                                                                                                                                                                                                                                                                                                                                                                                                                                                              |
| 0<br>₹IC                                                                                                                                                         | THESE DRAWINGS AND SPECIFICATIONS ARE THE PROPERTY OF EDAC INC., AND SHALL NOT BE REPRODUCED, OR COPIED OR USED AS THE BASIS FOR THE MANUFACTURE OR SALE OF APPARATUS | DRAWN:  CHECKED:  THESE DRAWINGS AND SPECIFICATIONS ARE THE PROPERTY OF EDAC INC., AND SHALL NOT BE REPRODUCED, OR COPIED OR USED AS THE BASIS FOR THE MANUFACTURE OR SALE OF APPARATUS  TA6-E  TROWN:  DRAWNG NU  TA6-E | DRAWN: J.LEE  DRAWN: J.LEE  CHECKED:  THESE DRAWINGS AND SPECIFICATIONS ARE THE PROPERTY OF EDAC INC. AND SHALL NOT BE REPRODUCED, OR COPIED OR USED AS THE BASIS FOR THE MANUFACTURE OF SALE OF APPARATUS  THESE DRAWING NUMBER 746-ENG MASTER | DRAWN: J.LEE DATE: AU  CHECKED: DATE: AU  CHECKED: DATE:  THESE DRAWINGS AND SPECIFICATIONS ARE THE PROPERTY OF EDAC INC., AND SHALL NOT BE REPRODUCED, OR COPIED OR USED AS THE BASIS FOR THE MANUFACTURE OR SALE OF APPARATUS  THESE DRAWING NUMBER TAGE-THE TO THE |