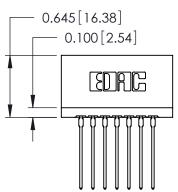

THIS IS A C.A.D. GENERATED DRAWING DO NOT MAKE MANUAL REVISIONS TO MASTER.

ORIGINAL

Contact Information
541-Wire Wrap, Regular Point - Tail LG.=.750(19.05)
.125" (3.18mm) Contact Spacing x .250" (6.35mm) Row Spacing

| 746 Series Ultra-Mate Card Edge Connector - Press Fit<br>Part Number: 746-014-541-206                                                                            |                                                                                                                                                                       | ACAD REFERENCE NO. 746-EI                                                                                                                                                                                                |                                                                                                                                                                                                                                                 | MASTER                                                                                                                                                                                                                                                                                                                                                                                                                                                                                                                                                                                                                                                                                                                                                                                                                                                                                                                                                                                                                                                                                                                                                                                                                                                                                                                                                                                                                                                                                                                                                                                                                                                                                                                                                                                                                                                                                                                                                                                                                                                                                                                         |
|------------------------------------------------------------------------------------------------------------------------------------------------------------------|-----------------------------------------------------------------------------------------------------------------------------------------------------------------------|--------------------------------------------------------------------------------------------------------------------------------------------------------------------------------------------------------------------------|-------------------------------------------------------------------------------------------------------------------------------------------------------------------------------------------------------------------------------------------------|--------------------------------------------------------------------------------------------------------------------------------------------------------------------------------------------------------------------------------------------------------------------------------------------------------------------------------------------------------------------------------------------------------------------------------------------------------------------------------------------------------------------------------------------------------------------------------------------------------------------------------------------------------------------------------------------------------------------------------------------------------------------------------------------------------------------------------------------------------------------------------------------------------------------------------------------------------------------------------------------------------------------------------------------------------------------------------------------------------------------------------------------------------------------------------------------------------------------------------------------------------------------------------------------------------------------------------------------------------------------------------------------------------------------------------------------------------------------------------------------------------------------------------------------------------------------------------------------------------------------------------------------------------------------------------------------------------------------------------------------------------------------------------------------------------------------------------------------------------------------------------------------------------------------------------------------------------------------------------------------------------------------------------------------------------------------------------------------------------------------------------|
|                                                                                                                                                                  |                                                                                                                                                                       | J.LEE                                                                                                                                                                                                                    | DATE: AUG 20/09                                                                                                                                                                                                                                 |                                                                                                                                                                                                                                                                                                                                                                                                                                                                                                                                                                                                                                                                                                                                                                                                                                                                                                                                                                                                                                                                                                                                                                                                                                                                                                                                                                                                                                                                                                                                                                                                                                                                                                                                                                                                                                                                                                                                                                                                                                                                                                                                |
|                                                                                                                                                                  |                                                                                                                                                                       | CHECKED:                                                                                                                                                                                                                 |                                                                                                                                                                                                                                                 | DATE:                                                                                                                                                                                                                                                                                                                                                                                                                                                                                                                                                                                                                                                                                                                                                                                                                                                                                                                                                                                                                                                                                                                                                                                                                                                                                                                                                                                                                                                                                                                                                                                                                                                                                                                                                                                                                                                                                                                                                                                                                                                                                                                          |
| THESE DRAWINGS AND SPECIFICATIONS                                                                                                                                | SCALE:                                                                                                                                                                |                                                                                                                                                                                                                          | SHEET                                                                                                                                                                                                                                           | 1 OF 1                                                                                                                                                                                                                                                                                                                                                                                                                                                                                                                                                                                                                                                                                                                                                                                                                                                                                                                                                                                                                                                                                                                                                                                                                                                                                                                                                                                                                                                                                                                                                                                                                                                                                                                                                                                                                                                                                                                                                                                                                                                                                                                         |
| ARE THE PROPERTY OF EUDAC INC., AND SHALL NOT BE REPRODUCED, OR COPIED OR USED AS THE BASIS FOR THE MANUFACTURE OR SALE OF APPARATUS WITHOUT WRITTEN PERMISSION. | DRAWING NUMBER                                                                                                                                                        |                                                                                                                                                                                                                          |                                                                                                                                                                                                                                                 | ISSUE                                                                                                                                                                                                                                                                                                                                                                                                                                                                                                                                                                                                                                                                                                                                                                                                                                                                                                                                                                                                                                                                                                                                                                                                                                                                                                                                                                                                                                                                                                                                                                                                                                                                                                                                                                                                                                                                                                                                                                                                                                                                                                                          |
|                                                                                                                                                                  | 746-ENG MASTER                                                                                                                                                        |                                                                                                                                                                                                                          | ₹                                                                                                                                                                                                                                               | 1                                                                                                                                                                                                                                                                                                                                                                                                                                                                                                                                                                                                                                                                                                                                                                                                                                                                                                                                                                                                                                                                                                                                                                                                                                                                                                                                                                                                                                                                                                                                                                                                                                                                                                                                                                                                                                                                                                                                                                                                                                                                                                                              |
| 0<br>₹IC                                                                                                                                                         | THESE DRAWINGS AND SPECIFICATIONS ARE THE PROPERTY OF EDAC INC., AND SHALL NOT BE REPRODUCED, OR COPIED OR USED AS THE BASIS FOR THE MANUFACTURE OR SALE OF APPARATUS | DRAWN:  CHECKED:  THESE DRAWINGS AND SPECIFICATIONS ARE THE PROPERTY OF EDAC INC., AND SHALL NOT BE REPRODUCED, OR COPIED OR USED AS THE BASIS FOR THE MANUFACTURE OR SALE OF APPARATUS  TA6-E  TROWN:  DRAWNG NU  TA6-E | DRAWN: J.LEE  DRAWN: J.LEE  CHECKED:  THESE DRAWINGS AND SPECIFICATIONS ARE THE PROPERTY OF EDAC INC. AND SHALL NOT BE REPRODUCED, OR COPIED OR USED AS THE BASIS FOR THE MANUFACTURE OF SALE OF APPARATUS  THESE DRAWING NUMBER 746-ENG MASTER | DRAWN: J.LEE DATE: AU  CHECKED: DATE: AU  CHECKED: DATE:  THESE DRAWINGS AND SPECIFICATIONS ARE THE PROPERTY OF EDAC INC., AND SHALL NOT BE REPRODUCED, OR COPIED OR USED AS THE BASIS FOR THE MANUFACTURE OR SALE OF APPARATUS  THESE DRAWING NUMBER TAGE-THE TO THE |