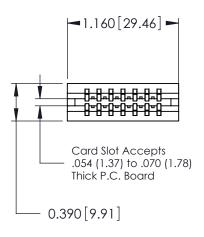

## THIS IS A C.A.D. GENERATED DRAWING DO NOT MAKE MANUAL REVISIONS TO MASTER.

ORIGINAL

Contact Information
541-Wire Wrap, Regular Point - Tail LG.=.750(19.05)
.125" (3.18mm) Contact Spacing x .250" (6.35mm) Row Spacing