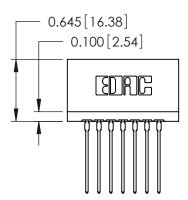

## THIS IS A C.A.D. GENERATED DRAWING DO NOT MAKE MANUAL REVISIONS TO MASTER.

ORIGINAL

Contact Information
541-Wire Wrap, Regular Point - Tail LG.=.750(19.05)
.125" (3.18mm) Contact Spacing x .250" (6.35mm) Row Spacing