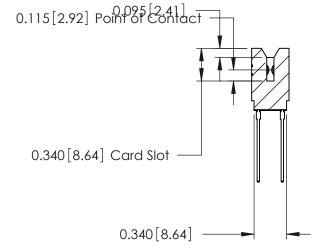

## THIS IS A C.A.D. GENERATED DRAWING DO NOT MAKE MANUAL REVISIONS TO MASTER.

ORIGINAL

Contact Information
541-Wire Wrap, Regular Point - Tail LG.=.750(19.05)
.125" (3.18mm) Contact Spacing x .250" (6.35mm) Row Spacing