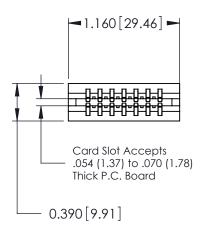

ORIGINAL

Contact Information
553-Wire Wrap, Medium Point - Tail LG.=.702(17.83)
.125" (3.18mm) Contact Spacing x .250" (6.35mm) Row Spacing

| 746 Series Ultra-Mate Card Edge Connector - Press Fit |                                                                                                                                                                                                   |                | ACAD REFERENCE NO. |                 | 746-ENG MASTER |  |
|-------------------------------------------------------|---------------------------------------------------------------------------------------------------------------------------------------------------------------------------------------------------|----------------|--------------------|-----------------|----------------|--|
|                                                       |                                                                                                                                                                                                   | DRAWN:         | J.LEE              | DATE: AUG 20/09 |                |  |
| Part Number: 746-014-553-606                          |                                                                                                                                                                                                   | CHECKED:       |                    | DATE:           |                |  |
|                                                       | THESE DRAWINGS AND SPECIFICATIONS ARE THE PROPERTY OF EDAC INC., AND SHALL NOT BE REPRODUCED, OR COPIED OR USED AS THE BASIS FOR THE MANUFACTURE OR SALE OF APPARATUS WITHOUT WRITTEN PERMISSION. | SCALE:         |                    | SHEET 1 OF 1    |                |  |
| TORONTO, ONTARIO SHALL N                              |                                                                                                                                                                                                   | DRAWING NUMBER |                    |                 | ISSUE          |  |
| MANUFA                                                |                                                                                                                                                                                                   | 746-ENG MASTER |                    | ₹               | 1              |  |
| WITHOU                                                | DI WRITTEN PERINISSION.                                                                                                                                                                           |                |                    |                 |                |  |