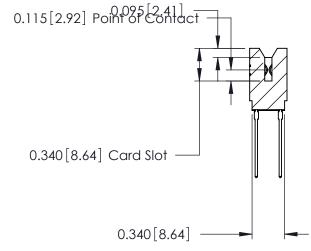

ORIGINAL

Contact Information
553-Wire Wrap, Medium Point - Tail LG.=.702(17.83)
.125" (3.18mm) Contact Spacing x .250" (6.35mm) Row Spacing

| 746 Series Ultra-Mate Card Edge Connector - Press Fit |                                                                                                                                                                                                   |                | ACAD REFERENCE NO. |                 | 746-ENG MASTER |  |
|-------------------------------------------------------|---------------------------------------------------------------------------------------------------------------------------------------------------------------------------------------------------|----------------|--------------------|-----------------|----------------|--|
|                                                       |                                                                                                                                                                                                   | DRAWN:         | J.LEE              | DATE: AUG 20/09 |                |  |
| Part Number: 746-014-553-606                          |                                                                                                                                                                                                   | CHECKED:       |                    | DATE:           |                |  |
|                                                       | THESE DRAWINGS AND SPECIFICATIONS ARE THE PROPERTY OF EDAC INC., AND SHALL NOT BE REPRODUCED, OR COPIED OR USED AS THE BASIS FOR THE MANUFACTURE OR SALE OF APPARATUS WITHOUT WRITTEN PERMISSION. | SCALE:         |                    | SHEET 1 OF 1    |                |  |
| TORONTO, ONTARIO SHALL N                              |                                                                                                                                                                                                   | DRAWING NUMBER |                    |                 | ISSUE          |  |
| MANUFA                                                |                                                                                                                                                                                                   | 746-ENG MASTER |                    | ₹               | 1              |  |
| WITHOU                                                | DI WRITTEN PERINISSION.                                                                                                                                                                           |                |                    |                 |                |  |