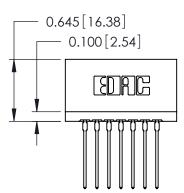

ORIGINAL

Contact Information
553-Wire Wrap, Medium Point - Tail LG.=.702(17.83)
.125" (3.18mm) Contact Spacing x .250" (6.35mm) Row Spacing

| 746 Series Ultra-Mate Card Edge Connector - Press Fit |                                                                                                                                                                                                   |                | ACAD REFERENCE NO. |                 | 746-ENG MASTER |  |
|-------------------------------------------------------|---------------------------------------------------------------------------------------------------------------------------------------------------------------------------------------------------|----------------|--------------------|-----------------|----------------|--|
|                                                       |                                                                                                                                                                                                   | DRAWN:         | J.LEE              | DATE: AUG 20/09 |                |  |
| Part Number: 746-014-553-606                          |                                                                                                                                                                                                   | CHECKED:       |                    | DATE:           |                |  |
|                                                       | THESE DRAWINGS AND SPECIFICATIONS ARE THE PROPERTY OF EDAC INC., AND SHALL NOT BE REPRODUCED, OR COPIED OR USED AS THE BASIS FOR THE MANUFACTURE OR SALE OF APPARATUS WITHOUT WRITTEN PERMISSION. | SCALE:         |                    | SHEET 1 OF 1    |                |  |
| TORONTO, ONTARIO SHALL N                              |                                                                                                                                                                                                   | DRAWING NUMBER |                    |                 | ISSUE          |  |
| MANUFA                                                |                                                                                                                                                                                                   | 746-ENG MASTER |                    | ₹               | 1              |  |
| WITHOU                                                | DI WRITTEN PERINISSION.                                                                                                                                                                           |                |                    |                 |                |  |