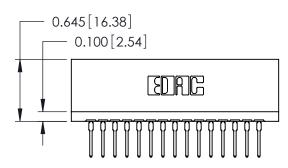

THIS IS A C.A.D. GENERATED DRAWING DO NOT MAKE MANUAL REVISIONS TO MASTER.

ORIGINAL

Contact Information
527-P.C. Tail, High Point - Tail LG.=.375(9.53)
.125" (3.18mm) Contact Spacing x .250" (6.35mm) Row Spacing