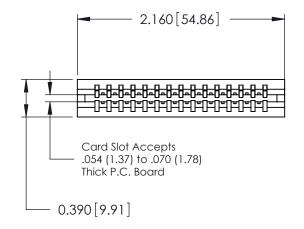

THIS IS A C.A.D. GENERATED DRAWING DO NOT MAKE MANUAL REVISIONS TO MASTER.

ORIGINAL

Contact Information
527-P.C. Tail, High Point - Tail LG.=.375(9.53)
.125" (3.18mm) Contact Spacing x .250" (6.35mm) Row Spacing