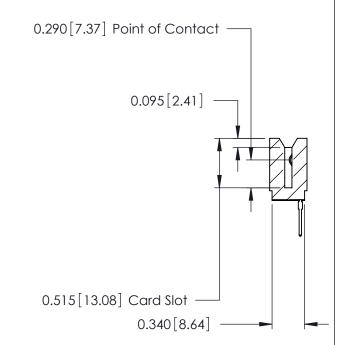

THIS IS A C.A.D. GENERATED DRAWING DO NOT MAKE MANUAL REVISIONS TO MASTER.

ORIGINAL

Contact Information
527-P.C. Tail, High Point - Tail LG.=.375(9.53)
.125" (3.18mm) Contact Spacing x .250" (6.35mm) Row Spacing