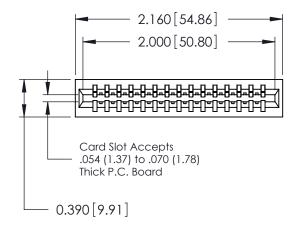

ISSUE NUMBER

ORIGINAL

746-ENG MASTER

DATE: AUG 20/09

SHEET 1 OF 1

ISSUE

DATE:

Contact Information
540-Wire Wrap, Regular Point - Tail LG.=.560(14.22)
.125" (3.18mm) Contact Spacing x .250" (6.35mm) Row Spacing