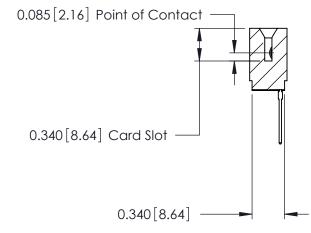

ISSUE NUMBER

ORIGINAL

746-ENG MASTER

DATE: AUG 20/09

SHEET 1 OF 1

ISSUE

DATE:

Contact Information
540-Wire Wrap, Regular Point - Tail LG.=.560(14.22)
.125" (3.18mm) Contact Spacing x .250" (6.35mm) Row Spacing