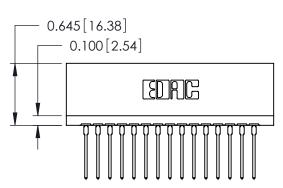

ISSUE NUMBER

ORIGINAL

746-ENG MASTER

DATE: AUG 20/09

SHEET 1 OF 1

ISSUE

DATE:

Contact Information
540-Wire Wrap, Regular Point - Tail LG.=.560(14.22)
.125" (3.18mm) Contact Spacing x .250" (6.35mm) Row Spacing