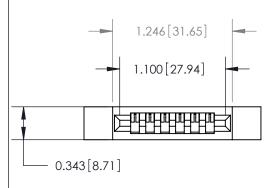

## **Contact Detail**

PC Tail .023x.013(0.58x0.33) - Tail LG=.213(5.41)

.156 [3.96] Contact Spacing x .200 [5.08] Row Spacing

**See Accompanying Page for:** 

**Contact Bend Details** 

| .175 [4.45] Point of Contact<br>(Measured from bottom of Card Slot) |             |
|---------------------------------------------------------------------|-------------|
|                                                                     |             |
| Card Slot Accepts .054 [1.37]<br>to .070 [1.78] Thick P.C. Board    | SECTION A-A |