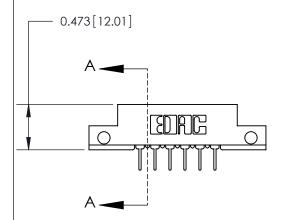

**Mounting Option** 

.128 (3.25) Dia. Side Mounting Holes

## **Contact Detail**

PC Tail .023x.013(0.58x0.33) - Tail LG=.213(5.41)

.156 [3.96] Contact Spacing x .200 [5.08] Row Spacing





**See Accompanying Page for:** 

**Contact Bend Details** 



| .175 [4.45] Point of Contact<br>(Measured from bottom of Card Slot) |             |
|---------------------------------------------------------------------|-------------|
|                                                                     |             |
| Card Slot Accepts .054 [1.37]<br>to .070 [1.78] Thick P.C. Board    | SECTION A-A |

807/857 Series High Temp Card Edge Connector Part Number: 807-006-531-112

YOUR CONNECTION TO QUALITY & SERVICE

J.LEE DATE: AUG. 11/09 SHEET 1 OF 2 NTS

807 ENG MASTER

807 Assembly