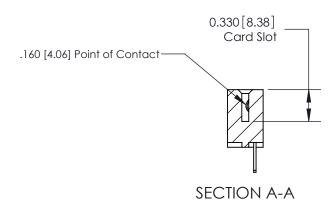

## **Contact Detail**

500-Wire Hole .050x.025(1.27x0.64) - Tail LG=.260(6.60) .156 [3.96] Contact Spacing x .200 [5.08] Row Spacing

1.246[31.65] 1,100[27.94] -Card Slot Accepts .054 [1.37] to .070 [1.78] Thick P.C. Board 0.370 [9.40]

**See Accompanying Page for: Contact Bend Details** 

THIS IS A C.A.D. GENERATED DRAWING DO NOT MAKE MANUAL REVISIONS TO MASTER.

ISSUE NUMBER ORIGINAL

1

| 837/887 Series High Temp Card Edge Connector |
|----------------------------------------------|
| Part Number: 837-006-500-604                 |