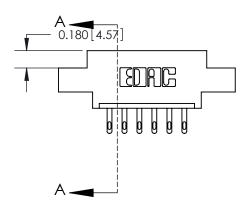

**Mounting Option** 

04-.156 (3.96) Dia. Mounting Holes

## **Contact Detail**

500-Wire Hole .050x.025(1.27x0.64) - Tail LG=.260(6.60) .156 [3.96] Contact Spacing x .200 [5.08] Row Spacing

1.246[31.65] 1,100[27.94] -Card Slot Accepts .054 [1.37] to .070 [1.78] Thick P.C. Board 0.370 [9.40]