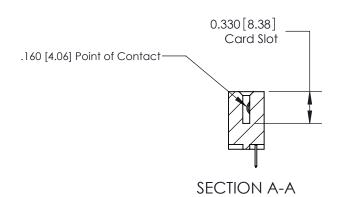

## **Contact Detail**

520-P.C. Tail .030x.018(0.76x0.46) - Tail LG=.175(4.45) .156 [3.96] Contact Spacing x .200 [5.08] Row Spacing

1.246 [31.65] 1.100[27.94] -Card Slot Accepts .054 [1.37] to .070 [1.78] Thick P.C. Board 0.370 [9.40]