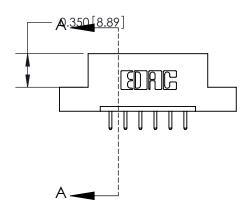

**Mounting Option** 

04-.156 (3.96) Dia. Mounting Holes

## **Contact Detail**

520-P.C. Tail .030x.018(0.76x0.46) - Tail LG=.175(4.45) .156 [3.96] Contact Spacing x .200 [5.08] Row Spacing

1.246 [31.65] 1.100[27.94] -Card Slot Accepts .054 [1.37] to .070 [1.78] Thick P.C. Board 0.370 [9.40]



**See Accompanying Page for: Contact Bend Details** 

THIS IS A C.A.D. GENERATED DRAWING DO NOT MAKE MANUAL REVISIONS TO MASTER.



ISSUE NUMBER ORIGINAL



837/887 Series High Temp Card Edge Connector Part Number: 837-006-520-104



**EDAC INC** TORONTO, ONTARIO CANADA

THESE DRAWINGS AND SPECIFICATIONS ARE THE PROPERTY OF EDAC INC., AND SHALL NOT BE REPRODUCED, OR COPIED OR USED AS THE BASIS FOR THE MANUFACTURE OR SALE OF APPARATUS WITHOUT WRITTEN PERMISSION.

| ACAD REFERENCE NO. 837 ENG MAS |                  |  |  |
|--------------------------------|------------------|--|--|
| DRAWN: J.LEE                   | DATE: OCT. 06/09 |  |  |
| CHECKED:                       | DATE:            |  |  |
| SCALE: NTS                     | SHEET 1 OF 2     |  |  |
| DRAWING NUMBER