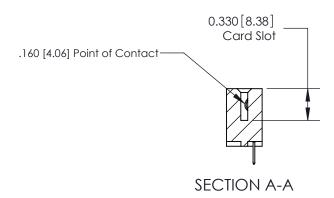

## **Contact Detail**

520-P.C. Tail .030x.018(0.76x0.46) - Tail LG=.175(4.45) .156 [3.96] Contact Spacing x .200 [5.08] Row Spacing

1.246 [31.65] 1.100[27.94] -Card Slot Accepts .054 [1.37] to .070 [1.78] Thick P.C. Board 0.370 [9.40]