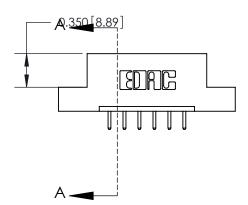

## **Contact Detail**

520-P.C. Tail .030x.018(0.76x0.46) - Tail LG=.175(4.45) .156 [3.96] Contact Spacing x .200 [5.08] Row Spacing

1.246 [31.65] 1.100[27.94] -Card Slot Accepts .054 [1.37] to .070 [1.78] Thick P.C. Board 0.370 [9.40]