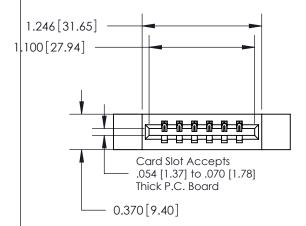

## **Mounting Option**

12-.128 (3.25) Dia. Side Mounting Holes

## **Contact Detail**

520-P.C. Tail .030x.018(0.76x0.46) - Tail LG=.175(4.45) .156 [3.96] Contact Spacing x .200 [5.08] Row Spacing

**See Accompanying Page for: Contact Bend Details** 

THIS IS A C.A.D. GENERATED DRAWING DO NOT MAKE MANUAL REVISIONS TO MASTER.