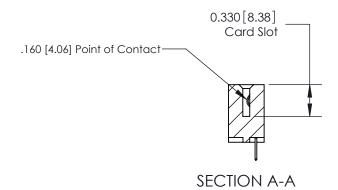

## **Contact Detail**

520-P.C. Tail .030x.018(0.76x0.46) - Tail LG=.175(4.45) .156 [3.96] Contact Spacing x .200 [5.08] Row Spacing

**See Accompanying Page for: Contact Bend Details** 

THIS IS A C.A.D. GENERATED DRAWING DO NOT MAKE MANUAL REVISIONS TO MASTER.