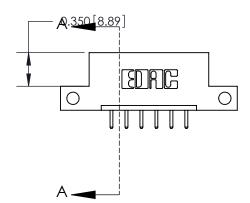

## **Mounting Option**

12-.128 (3.25) Dia. Side Mounting Holes

## **Contact Detail**

520-P.C. Tail .030x.018(0.76x0.46) - Tail LG=.175(4.45) .156 [3.96] Contact Spacing x .200 [5.08] Row Spacing





**See Accompanying Page for: Contact Bend Details** 

THIS IS A C.A.D. GENERATED DRAWING DO NOT MAKE MANUAL REVISIONS TO MASTER.



ISSUE NUMBER

1

ORIGINAL



837/887 Series High Temp Card Edge Connector Part Number: 837-006-520-112

YOUR CONNECTION TO QUALITY & SERVICE

**EDAC INC** TORONTO, ONTARIO CANADA

THESE DRAWINGS AND SPECIFICATIONS ARE THE PROPERTY OF EDAC INC.,AND SHALL NOT BE REPRODUCED, OR COPIED OR USED AS THE BASIS FOR THE MANUFACTURE OR SALE OF APPARATUS WITHOUT WRITTEN PERMISSION.

| CAD REFERENCE NO. 837 ENG MASTE |                  |  |  |
|---------------------------------|------------------|--|--|
| DRAWN: J.LEE                    | DATE: OCT. 06/09 |  |  |
| CHECKED:                        | DATE:            |  |  |
| SCALE: NTS                      | SHEET 1 OF 2