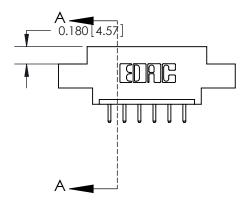

## **Contact Detail**

520-P.C. Tail .030x.018(0.76x0.46) - Tail LG=.175(4.45) .156 [3.96] Contact Spacing x .200 [5.08] Row Spacing

**See Accompanying Page for: Contact Bend Details** 

THIS IS A C.A.D. GENERATED DRAWING DO NOT MAKE MANUAL REVISIONS TO MASTER.