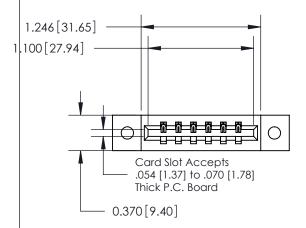

**Mounting Option** 

02-.128 (3.25) Dia. Mounting Holes

## **Contact Detail**

520-P.C. Tail .030x.018(0.76x0.46) - Tail LG=.175(4.45) .156 [3.96] Contact Spacing x .200 [5.08] Row Spacing





**See Accompanying Page for: Contact Bend Details** 

THIS IS A C.A.D. GENERATED DRAWING DO NOT MAKE MANUAL REVISIONS TO MASTER.



ISSUE NUMBER 1 ORIGINAL



| 837/887 Series High Temp Card Edge Connector |
|----------------------------------------------|
| Part Number: 837-006-520-602                 |

YOUR CONNECTION TO QUALITY & SERVICE

**EDAC INC** TORONTO, ONTARIO CANADA

THESE DRAWINGS AND SPECIFICATIONS ARE THE PROPERTY OF EDAC INC., AND SHALL NOT BE REPRODUCED, OR COPIED OR USED AS THE BASIS FOR THE MANUFACTURE OR SALE OF APPARATUS WITHOUT WRITTEN PERMISSION.

| ACAD REFERENCE NO. 837 ENG MASTE |                  |  |  |
|----------------------------------|------------------|--|--|
| DRAWN: J.LEE                     | DATE: OCT. 06/09 |  |  |
| CHECKED: