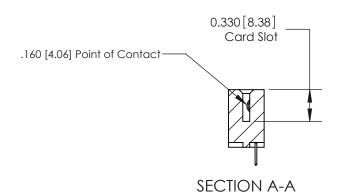

## **Contact Detail**

520-P.C. Tail .030x.018(0.76x0.46) - Tail LG=.175(4.45) .156 [3.96] Contact Spacing x .200 [5.08] Row Spacing

**See Accompanying Page for: Contact Bend Details** 

THIS IS A C.A.D. GENERATED DRAWING DO NOT MAKE MANUAL REVISIONS TO MASTER.