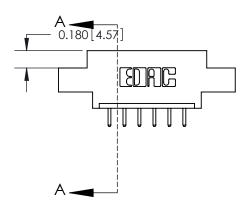

## **Contact Detail**

520-P.C. Tail .030x.018(0.76x0.46) - Tail LG=.175(4.45) .156 [3.96] Contact Spacing x .200 [5.08] Row Spacing

1.246 [31.65] 1,100[27.94] -Card Slot Accepts .054 [1.37] to .070 [1.78] Thick P.C. Board 0.370 [9.40]

**See Accompanying Page for: Contact Bend Details** 

THIS IS A C.A.D. GENERATED DRAWING DO NOT MAKE MANUAL REVISIONS TO MASTER.

ISSUE NUMBER ORIGINAL

|                              | 0.330 [8.38]<br>Card Slot |
|------------------------------|---------------------------|
| .160 [4.06] Point of Contact |                           |
|                              |                           |
|                              |                           |
|                              | SECTION A-A               |