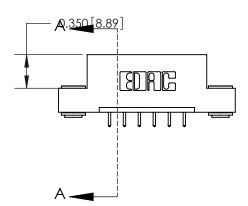

**Mounting Option** 

03-.116 (2.95) I.D. Floating Eyelets

## **Contact Detail**

521-P.C. Tail .025 Sq.(0.64 Sq.) - Tail LG=.150(3.81) .156 [3.96] Contact Spacing x .200 [5.08] Row Spacing

1.246 [31.65] 1,100[27.94] -Card Slot Accepts .054 [1.37] to .070 [1.78] Thick P.C. Board 0.370 [9.40]