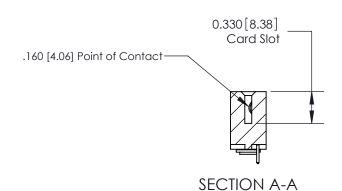

## **Contact Detail**

521-P.C. Tail .025 Sq.(0.64 Sq.) - Tail LG=.150(3.81) .156 [3.96] Contact Spacing x .200 [5.08] Row Spacing

1.246 [31.65] 1,100[27.94] -Card Slot Accepts .054 [1.37] to .070 [1.78] Thick P.C. Board 0.370 [9.40]