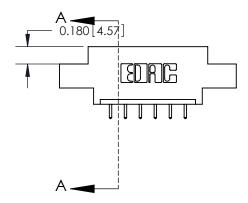

**Mounting Option** 

02-.128 (3.25) Dia. Mounting Holes

## **Contact Detail**

521-P.C. Tail .025 Sq.(0.64 Sq.) - Tail LG=.150(3.81) .156 [3.96] Contact Spacing x .200 [5.08] Row Spacing

1.246[31.65] 1,100[27.94] -Card Slot Accepts .054 [1.37] to .070 [1.78] Thick P.C. Board 0.370 [9.40]



**See Accompanying Page for: Contact Bend Details** 

THIS IS A C.A.D. GENERATED DRAWING DO NOT MAKE MANUAL REVISIONS TO MASTER.



ISSUE NUMBER

ORIGINAL



837/887 Series High Temp Card Edge Connector Part Number: 837-006-521-602



**EDAC INC** TORONTO, ONTARIO CANADA

THESE DRAWINGS AND SPECIFICATIONS ARE THE PROPERTY OF EDAC INC.,AND SHALL NOT BE REPRODUCED, OR COPIED OR USED AS THE BASIS FOR THE MANUFACTURE OR SALE OF APPARATUS WITHOUT WRITTEN PERMISSION.

| ACAD REFERENCE NO. 837 ENG MAST |                  |  |  |
|---------------------------------|------------------|--|--|
| DRAWN: J.LEE                    | DATE: OCT. 06/09 |  |  |
| CHECKED:                        | DATE:            |  |  |
| SCALE: NTS                      | SHEET 1 OF 2     |  |  |
| DRAWING NUMBER