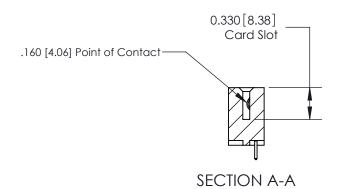

## **Contact Detail**

521-P.C. Tail .025 Sq.(0.64 Sq.) - Tail LG=.150(3.81) .156 [3.96] Contact Spacing x .200 [5.08] Row Spacing

1.246[31.65] 1,100[27.94] -Card Slot Accepts .054 [1.37] to .070 [1.78] Thick P.C. Board 0.370 [9.40]