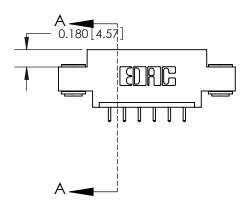

## **Contact Detail**

521-P.C. Tail .025 Sq.(0.64 Sq.) - Tail LG=.150(3.81) .156 [3.96] Contact Spacing x .200 [5.08] Row Spacing

1.246[31.65] 1,100[27.94] -Card Slot Accepts .054 [1.37] to .070 [1.78] Thick P.C. Board 0.370 [9.40]

**See Accompanying Page for: Contact Bend Details** 

THIS IS A C.A.D. GENERATED DRAWING DO NOT MAKE MANUAL REVISIONS TO MASTER.

ISSUE NUMBER ORIGINAL

1

|                               | 0.330[8.38]<br>Card Slot |
|-------------------------------|--------------------------|
| .160 [4.06] Point of Contact— |                          |
|                               |                          |
|                               |                          |
|                               | SECTION A-A              |