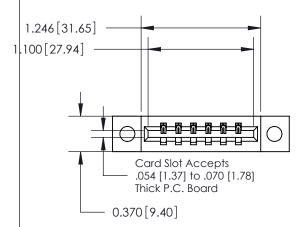

**Mounting Option** 

04-.156 (3.96) Dia. Mounting Holes

## **Contact Detail**

521-P.C. Tail .025 Sq.(0.64 Sq.) - Tail LG=.150(3.81) .156 [3.96] Contact Spacing x .200 [5.08] Row Spacing

**See Accompanying Page for: Contact Bend Details** 

THIS IS A C.A.D. GENERATED DRAWING DO NOT MAKE MANUAL REVISIONS TO MASTER.