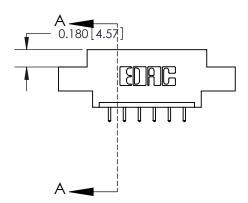

**Mounting Option** 

04-.156 (3.96) Dia. Mounting Holes

## **Contact Detail**

521-P.C. Tail .025 Sq.(0.64 Sq.) - Tail LG=.150(3.81) .156 [3.96] Contact Spacing x .200 [5.08] Row Spacing





**See Accompanying Page for: Contact Bend Details** 

THIS IS A C.A.D. GENERATED DRAWING DO NOT MAKE MANUAL REVISIONS TO MASTER.



ISSUE NUMBER ORIGINAL



837/887 Series High Temp Card Edge Connector Part Number: 837-006-521-604

YOUR CONNECTION TO QUALITY & SERVICE

**EDAC INC** TORONTO, ONTARIO CANADA

THESE DRAWINGS AND SPECIFICATIONS ARE THE PROPERTY OF EDAC INC., AND SHALL NOT BE REPRODUCED, OR COPIED OR USED AS THE BASIS FOR THE MANUFACTURE OR SALE OF APPARATUS WITHOUT WRITTEN PERMISSION.

| ACAD REFERENCE NO. | 837 ENG MASTER   |       |  |
|--------------------|------------------|-------|--|
| DRAWN: J.LEE       | DATE: OCT. 06/09 |       |  |
| CHECKED:           | DATE:            |       |  |
| SCALE: NTS         | SHEET            | OF 2  |  |
| DRAWING NUMBER     |