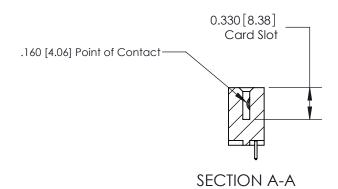

## **Contact Detail**

521-P.C. Tail .025 Sq.(0.64 Sq.) - Tail LG=.150(3.81) .156 [3.96] Contact Spacing x .200 [5.08] Row Spacing

**See Accompanying Page for: Contact Bend Details** 

THIS IS A C.A.D. GENERATED DRAWING DO NOT MAKE MANUAL REVISIONS TO MASTER.