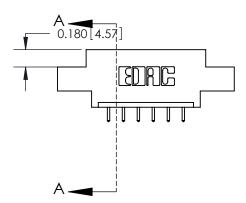

## **Contact Detail**

521-P.C. Tail .025 Sq.(0.64 Sq.) - Tail LG=.150(3.81) .156 [3.96] Contact Spacing x .200 [5.08] Row Spacing

1.246 [31.65] 1,100[27.94] -Card Slot Accepts - .054 [1.37] to .070 [1.78] Thick P.C. Board 0.370 [9.40]

**See Accompanying Page for: Contact Bend Details** 

THIS IS A C.A.D. GENERATED DRAWING DO NOT MAKE MANUAL REVISIONS TO MASTER.

ISSUE NUMBER ORIGINAL

1

|                               | 0.330[8.38]<br>Card Slot |
|-------------------------------|--------------------------|
| .160 [4.06] Point of Contact— |                          |
|                               |                          |
|                               |                          |
|                               | SECTION A-A              |