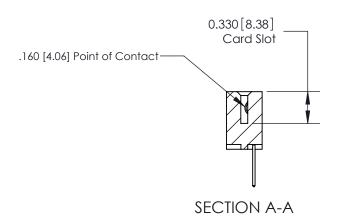

## **Contact Detail**

523-P.C. Tail .025 Sq.(0.64 Sq.) - Tail LG=.390(9.91) .156 [3.96] Contact Spacing x .200 [5.08] Row Spacing

1.246 [31.65] 1,100[27.94] -Card Slot Accepts .054 [1.37] to .070 [1.78] Thick P.C. Board 0.370 [9.40]