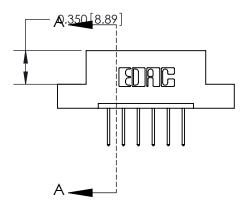

**Mounting Option** 

07-M3-0.5 Metric Threaded Inserts

**See Accompanying Page for: Contact Bend Details** 

THIS IS A C.A.D. GENERATED DRAWING DO NOT MAKE MANUAL REVISIONS TO MASTER.

ISSUE NUMBER

ORIGINAL

837/887 Series High Temp Card Edge Connector Part Number: 837-006-523-107