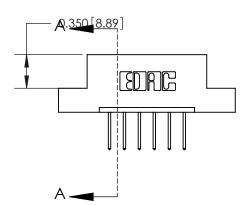

## **Contact Detail**

523-P.C. Tail .025 Sq.(0.64 Sq.) - Tail LG=.390(9.91) .156 [3.96] Contact Spacing x .200 [5.08] Row Spacing

**See Accompanying Page for:** 

**Contact Bend Details** 

THIS IS A C.A.D. GENERATED DRAWING DO NOT MAKE MANUAL REVISIONS TO MASTER.