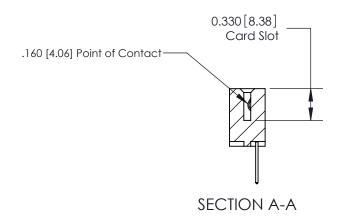

ISSUE NUMBER

ORIGINAL

1

| 837/887 Series High Temp Card Edge Connector<br>Contact Bend Detail |                                                                                                                                    | ACAD REFERENCE NO. | 837 ENG          | 3 MASTER      |
|---------------------------------------------------------------------|------------------------------------------------------------------------------------------------------------------------------------|--------------------|------------------|---------------|
|                                                                     |                                                                                                                                    | DRAWN: J.LEE       | DATE: OCT. 06/09 |               |
|                                                                     |                                                                                                                                    | CHECKED:           | DATE:            |               |
| EDAC INC                                                            | THESE DRAWINGS AND SPECIFICATIONS ARE THE PROPERTY OF EDAC INC.,AND SHALL NOT BE REPRODUCED,OR COPIED OR USED AS THE BASIS FOR THE | SCALE: NTS         | SHEET            | 2 <b>OF</b> 2 |
| TORONTO, ONTARIO CANADA                                             |                                                                                                                                    | DRAWING NUMBER     |                  | ISSUE         |
| YOUR CONNECTION TO QUALITY & SERVICE                                | MANUFACTURE OR SALE OF APPARATUS WITHOUT WRITTEN PERMISSION.                                                                       | 837 Assembly       |                  | 1             |