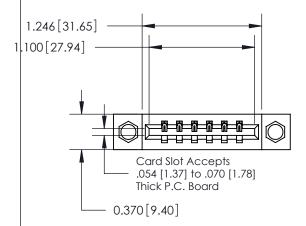

## **Mounting Option**

08-#4-40 Unified Threaded Inserts

## **Contact Detail**

523-P.C. Tail .025 Sq.(0.64 Sq.) - Tail LG=.390(9.91) .156 [3.96] Contact Spacing x .200 [5.08] Row Spacing

**See Accompanying Page for:** 

**Contact Bend Details** 

THIS IS A C.A.D. GENERATED DRAWING DO NOT MAKE MANUAL REVISIONS TO MASTER.