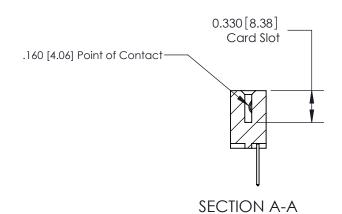

ISSUE NUMBER

ORIGINAL

1

| 837/887 Series High Temp Card Edge Connector<br>Contact Bend Detail |                                                                                                                                    | ACAD REFERENCE NO. | 837 ENG          | 3 MASTER      |
|---------------------------------------------------------------------|------------------------------------------------------------------------------------------------------------------------------------|--------------------|------------------|---------------|
|                                                                     |                                                                                                                                    | DRAWN: J.LEE       | DATE: OCT. 06/09 |               |
|                                                                     |                                                                                                                                    | CHECKED:           | DATE:            |               |
| EDAC INC                                                            | THESE DRAWINGS AND SPECIFICATIONS ARE THE PROPERTY OF EDAC INC.,AND SHALL NOT BE REPRODUCED,OR COPIED OR USED AS THE BASIS FOR THE | SCALE: NTS         | SHEET            | 2 <b>OF</b> 2 |
| TORONTO, ONTARIO CANADA                                             |                                                                                                                                    | DRAWING NUMBER     |                  | ISSUE         |
| YOUR CONNECTION TO QUALITY & SERVICE WITHOUT WRITTEN PERMISSION.    |                                                                                                                                    | 837 Assembly       |                  | 1             |