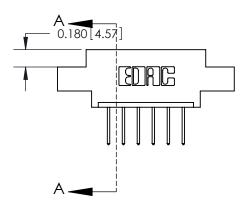

**Mounting Option** 

04-.156 (3.96) Dia. Mounting Holes

## **Contact Detail**

523-P.C. Tail .025 Sq.(0.64 Sq.) - Tail LG=.390(9.91) .156 [3.96] Contact Spacing x .200 [5.08] Row Spacing





**See Accompanying Page for: Contact Bend Details** 

THIS IS A C.A.D. GENERATED DRAWING DO NOT MAKE MANUAL REVISIONS TO MASTER.



ISSUE NUMBER ORIGINAL



837/887 Series High Temp Card Edge Connector Part Number: 837-006-523-604

YOUR CONNECTION TO QUALITY & SERVICE

**EDAC INC** TORONTO, ONTARIO CANADA

THESE DRAWINGS AND SPECIFICATIONS ARE THE PROPERTY OF EDAC INC.,AND SHALL NOT BE REPRODUCED, OR COPIED OR USED AS THE BASIS FOR THE MANUFACTURE OR SALE OF APPARATUS WITHOUT WRITTEN PERMISSION.

| ACAD REFERENCE NO. | 837 ENG MASTER   |       |  |
|--------------------|------------------|-------|--|
| DRAWN: J.LEE       | DATE: OCT. 06/09 |       |  |
| CHECKED:           | DATE:            |       |  |
| SCALE: NTS         | SHEET            | OF 2  |  |
| DRAWING NUMBER     |