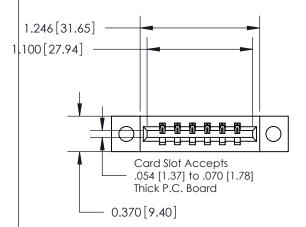

**Mounting Option** 

04-.156 (3.96) Dia. Mounting Holes

## **Contact Detail**

523-P.C. Tail .025 Sq.(0.64 Sq.) - Tail LG=.390(9.91) .156 [3.96] Contact Spacing x .200 [5.08] Row Spacing

**See Accompanying Page for: Contact Bend Details** 

THIS IS A C.A.D. GENERATED DRAWING DO NOT MAKE MANUAL REVISIONS TO MASTER.