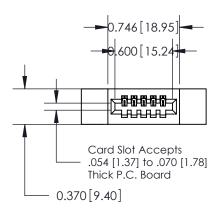

## **See Accompanying Pages for:**

- **Contact Bend Details**
- **Mounting Options**

.240 [6.10] Point of Contact-

| 842/892 Series High Temp Card Edge Connector |
|----------------------------------------------|
| Part Number: 842-005-523-112                 |