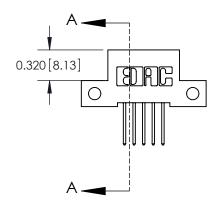

SECTION A-A

842 Assembly

THIS IS A C.A.D. GENERATED DRAWING DO NOT MAKE MANUAL REVISIONS TO MASTER

ORIGINAL (1)

| 842/892 Series High Temp Card Edge Connector<br>Contact Bend Detail |                                                                   | ACAD REFERENCE NO. 842 ENG MASTER |             |          |          |
|---------------------------------------------------------------------|-------------------------------------------------------------------|-----------------------------------|-------------|----------|----------|
|                                                                     |                                                                   | DRAWN:                            | J.LEE       | DATE: OC | T. 06/09 |
|                                                                     |                                                                   | CHECKE                            | ):          | DATE:    |          |
| EDAC INC                                                            | THESE DRAWINGS AND SPECIFICATIONS ARE THE PROPERTY OF EDAC INCAND | SCALE:                            | NTS         | SHEET :  | 2 OF 3   |
| TORONTO, ONTARIO                                                    | SHALL NOT BE REPRODUCED, OR COPIED OR USED AS THE BASIS FOR THE   | DRAWING                           | NUMBER      |          | ISSUE    |
| YOUR CONNECTION TO QUALITY & SERVICE                                | MANUFACTURE OR SALE OF APPARATUS WITHOUT WRITTEN PERMISSION.      | 8                                 | 42 Assembly |          | 1        |