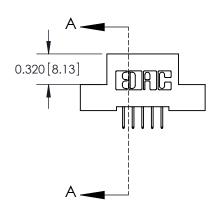

## **Contact Detail**

524-P.C. Tail .018 Sq.(0.46 Sq.) - Tail LG=.185(4.70) .100 [2.54] Contact Spacing x .200 [5.08] Row Spacing

YOUR CONNECTION TO QUALITY & SERVICE

J.LEE DATE: OCT. 06/09 SHEET 1 OF 3 NTS 842 Assembly

842 ENG MASTER

**SECTION A-A** 

THIS IS A C.A.D. GENERATED DRAWING DO NOT MAKE MANUAL REVISIONS TO MASTER

ORIGINAL (1)