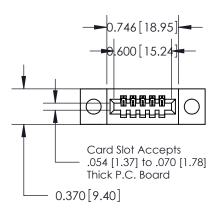

## **See Accompanying Pages for:**

- **Contact Bend Details**
- **Mounting Options**

1

.240 [6.10] Point of Contact-

| 842/892 Series High Temp Card Edge Connector |
|----------------------------------------------|
| Part Number: 842-005-524-104                 |