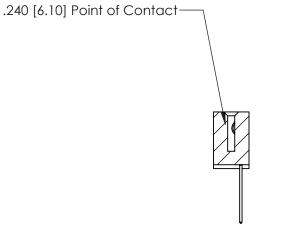

## **Contact Detail**

540-Wire Wrap .025 Sq.(0.64 Sq.) - Tail LG=.570(14.48) .100 [2.54] Contact Spacing x .200 [5.08] Row Spacing