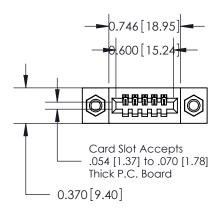

## **See Accompanying Pages for:**

- **Contact Bend Details**
- **Mounting Options**

842/892 Series High Temp Card Edge Connector Part Number: 842-005-540-107

YOUR CONNECTION TO QUALITY & SERVICE

842 ENG MASTER J.LEE DATE: OCT. 06/09 SHEET 1 OF 3