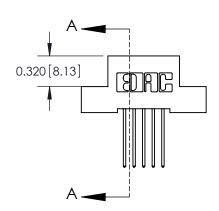

**SECTION A-A** 

842 Assembly

THIS IS A C.A.D. GENERATED DRAWING DO NOT MAKE MANUAL REVISIONS TO MASTER

ORIGINAL (1)

| 842/892 Series High Temp Card Edge Connector<br>Contact Bend Detail |                                                                                                 | ACAD REFERENCE NO. 842 ENG MASTER |             |                  |        |
|---------------------------------------------------------------------|-------------------------------------------------------------------------------------------------|-----------------------------------|-------------|------------------|--------|
|                                                                     |                                                                                                 | DRAWN:                            | J.LEE       | DATE: OCT. 06/09 |        |
|                                                                     |                                                                                                 | CHECKED:                          |             | DATE:            |        |
| EDAC INC                                                            | THESE DRAWINGS AND SPECIFICATIONS ARE THE PROPERTY OF EDAC INCAND                               | SCALE:                            | NTS         | SHEET :          | 2 OF 3 |
| TORONTO, ONTARIO                                                    | SHALL NOT BE REPRODUCED,OR COPIED OR USED AS THE BASIS FOR THE MANUFACTURE OR SALE OF APPARATUS | DRAWING                           | NUMBER      |                  | ISSUE  |
| YOUR CONNECTION TO QUALITY & SERVICE                                |                                                                                                 | 8                                 | 42 Assembly |                  | 1      |