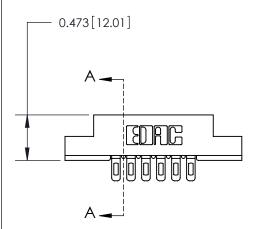

## **Contact Detail**

Wire Hole .089x.014(2.29x0.36) - Tail LG=.213(5.41)

.156 [3.96] Contact Spacing x .200 [5.08] Row Spacing

**See Accompanying Page for:** 

**Contact Bend Details** 

1

**SECTION A-A** 

.175 [4.45] Point of Contact (Measured from bottom of Card Slot) Card Slot Accepts .054 [1.37] to .070 [1.78] Thick P.C. Board