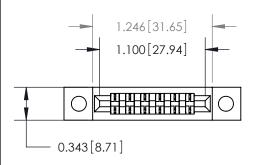

## **Mounting Option**

.128 (3.25) Dia. Mounting Holes

## **Contact Detail**

Wire Hole .089x.014(2.29x0.36) - Tail LG=.213(5.41)

.156 [3.96] Contact Spacing x .200 [5.08] Row Spacing





**See Accompanying Page for:** 

**Contact Bend Details** 



1

**SECTION A-A** 

.175 [4.45] Point of Contact (Measured from bottom of Card Slot) Card Slot Accepts .054 [1.37] to .070 [1.78] Thick P.C. Board

| 807/857 Series High Temp Card Edge Connector |
|----------------------------------------------|
| Part Number: 857-006-501-102                 |

YOUR CONNECTION TO QUALITY & SERVICE

| DRAWN:     | J.LEE | DATE: AUG. 11/09 |        |
|------------|-------|------------------|--------|
| CHECKED:   |       | DATE:            |        |
| SCALE: NT  | S     | SHEET            | 1 OF 2 |
| DRAWING NU | JMBER |                  | ISSUE  |

ACAD REFERENCE NO. 807 ENG MASTER

807 Assembly