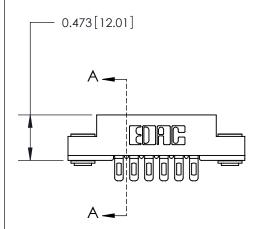

## **Mounting Option**

.116 (2.95) I.D. Floating Eyelets

## **Contact Detail**

Wire Hole .089x.014(2.29x0.36) - Tail LG=.213(5.41)

.156 [3.96] Contact Spacing x .200 [5.08] Row Spacing

**See Accompanying Page for:** 

**Contact Bend Details** 

**SECTION A-A** 

.175 [4.45] Point of Contact (Measured from bottom of Card Slot) Card Slot Accepts .054 [1.37] to .070 [1.78] Thick P.C. Board