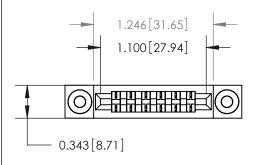

## **Contact Detail**

Wire Hole .089x.014(2.29x0.36) - Tail LG=.213(5.41)

.156 [3.96] Contact Spacing x .200 [5.08] Row Spacing

**See Accompanying Page for:** 

**Contact Bend Details** 

**SECTION A-A** 

.175 [4.45] Point of Contact (Measured from bottom of Card Slot) Card Slot Accepts .054 [1.37] to .070 [1.78] Thick P.C. Board