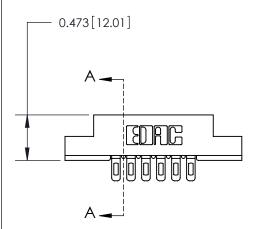

## **Contact Detail**

Wire Hole .089x.014(2.29x0.36) - Tail LG=.213(5.41)

.156 [3.96] Contact Spacing x .200 [5.08] Row Spacing

**See Accompanying Page for:** 

**Contact Bend Details** 

**SECTION A-A** 

.175 [4.45] Point of Contact (Measured from bottom of Card Slot) Card Slot Accepts .054 [1.37] to .070 [1.78] Thick P.C. Board