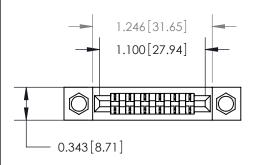

## **Mounting Option**

.156 (3.96) Dia. Mounting Holes

## **Contact Detail**

Wire Hole .089x.014(2.29x0.36) - Tail LG=.213(5.41)

.156 [3.96] Contact Spacing x .200 [5.08] Row Spacing





**See Accompanying Page for:** 

**Contact Bend Details** 



**SECTION A-A** 

.175 [4.45] Point of Contact (Measured from bottom of Card Slot) Card Slot Accepts .054 [1.37] to .070 [1.78] Thick P.C. Board

| 807/857 Series High Temp Card Edge Connector |
|----------------------------------------------|
| Part Number: 857-006-501-104                 |

YOUR CONNECTION TO QUALITY & SERVICE

J.LEE DATE: AUG. 11/09 SHEET 1 OF 2 NTS

807 ENG MASTER

807 Assembly