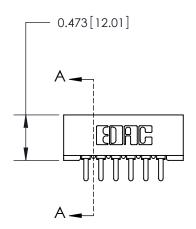

## **Contact Detail**

PC Tail .046x.014(1.17x0.36) - Tail LG=.213(5.41) .156 [3.96] Contact Spacing x .200 [5.08] Row Spacing

**See Accompanying Page for:** 

**Contact Bend Details** 

1

**SECTION A-A** 

.175 [4.45] Point of Contact (Measured from bottom of Card Slot) Card Slot Accepts .054 [1.37] to .070 [1.78] Thick P.C. Board