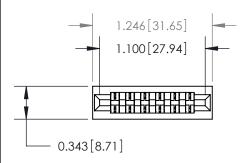

## **Contact Detail**

PC Tail .046x.014(1.17x0.36) - Tail LG=.213(5.41) .156 [3.96] Contact Spacing x .200 [5.08] Row Spacing

**See Accompanying Page for:** 

**Contact Bend Details** 

1

**SECTION A-A** 

.175 [4.45] Point of Contact (Measured from bottom of Card Slot) Card Slot Accepts .054 [1.37] to .070 [1.78] Thick P.C. Board