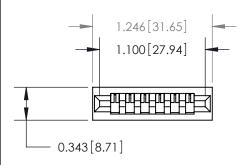

## **Mounting Option**

No Mounting Lugs

## **Contact Detail**

PC Tail .046x.013(1.17x0.33) - Tail LG=.358(9.09) .156 [3.96] Contact Spacing x .200 [5.08] Row Spacing

**See Accompanying Page for:** 

**Contact Bend Details** 

1

**SECTION A-A** 

.175 [4.45] Point of Contact (Measured from bottom of Card Slot) Card Slot Accepts .054 [1.37]

to .070 [1.78] Thick P.C. Board

| 807/857 Series High Temp Card Edge Connector |
|----------------------------------------------|
| Part Number: 857-006-527-101                 |

YOUR CONNECTION TO QUALITY & SERVICE