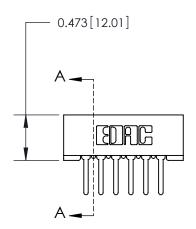

## **Contact Detail**

PC Tail .046x.013(1.17x0.33) - Tail LG=.358(9.09) .156 [3.96] Contact Spacing x .200 [5.08] Row Spacing

**See Accompanying Page for:** 

**Contact Bend Details** 

1

**SECTION A-A** 

.175 [4.45] Point of Contact (Measured from bottom of Card Slot) Card Slot Accepts .054 [1.37]

to .070 [1.78] Thick P.C. Board

| 807/857 Series High Temp Card Edge Connector |
|----------------------------------------------|
| Part Number: 857-006-527-101                 |

YOUR CONNECTION TO QUALITY & SERVICE