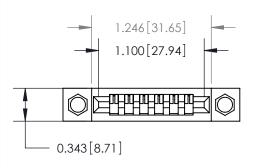

## **Mounting Option**

.156 (3.96) Dia. Mounting Holes

## **Contact Detail**

PC Tail .046x.013(1.17x0.33) - Tail LG=.358(9.09)

.156 [3.96] Contact Spacing x .200 [5.08] Row Spacing