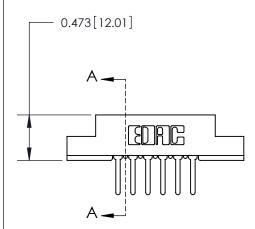

## **See Accompanying Page for:**

**Contact Bend Details** 

**SECTION A-A** 

.175 [4.45] Point of Contact (Measured from bottom of Card Slot) Card Slot Accepts .054 [1.37] to .070 [1.78] Thick P.C. Board