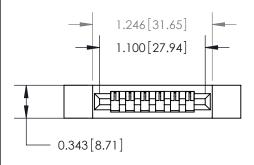

## **Mounting Option**

.128 (3.25) Dia. Side Mounting Holes

## **Contact Detail**

PC Tail .046x.013(1.17x0.33) - Tail LG=.358(9.09)

.156 [3.96] Contact Spacing x .200 [5.08] Row Spacing

**See Accompanying Page for:** 

**Contact Bend Details** 

**SECTION A-A** 

.175 [4.45] Point of Contact (Measured from bottom of Card Slot) Card Slot Accepts .054 [1.37] to .070 [1.78] Thick P.C. Board