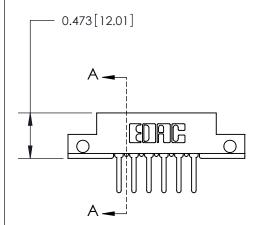

## **Contact Detail**

PC Tail .046x.013(1.17x0.33) - Tail LG=.358(9.09)

.156 [3.96] Contact Spacing x .200 [5.08] Row Spacing

**See Accompanying Page for:** 

**Contact Bend Details** 

**SECTION A-A** 

.175 [4.45] Point of Contact (Measured from bottom of Card Slot) Card Slot Accepts .054 [1.37] to .070 [1.78] Thick P.C. Board