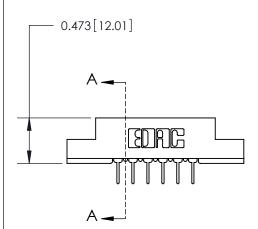

## **Contact Detail**

PC Tail .023x.013(0.58x0.33) - Tail LG=.213(5.41) .156 [3.96] Contact Spacing x .200 [5.08] Row Spacing

**See Accompanying Page for:** 

**Contact Bend Details** 

**SECTION A-A** 

.175 [4.45] Point of Contact (Measured from bottom of Card Slot) Card Slot Accepts .054 [1.37] to .070 [1.78] Thick P.C. Board