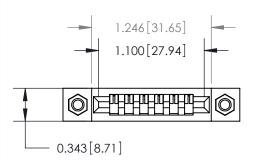

## **Mounting Option**

M3-0.5 Metric Threaded Inserts

## **Contact Detail**

PC Tail .023x.013(0.58x0.33) - Tail LG=.213(5.41) .156 [3.96] Contact Spacing x .200 [5.08] Row Spacing

**See Accompanying Page for:** 

**Contact Bend Details** 

**SECTION A-A** 

.175 [4.45] Point of Contact (Measured from bottom of Card Slot) Card Slot Accepts .054 [1.37] to .070 [1.78] Thick P.C. Board