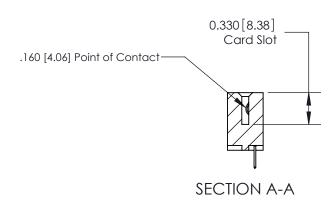

## **Contact Detail**

520-P.C. Tail .030x.018(0.76x0.46) - Tail LG=.175(4.45) .156 [3.96] Contact Spacing x .200 [5.08] Row Spacing

**See Accompanying Pages for: Contact Bend Details** 

THIS IS A C.A.D. GENERATED DRAWING DO NOT MAKE MANUAL REVISIONS TO MASTER.