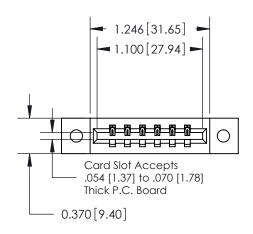

**Mounting Option** 

02-.128 (3.25) Dia. Mounting Holes

## **Contact Detail**

520-P.C. Tail .030x.018(0.76x0.46) - Tail LG=.175(4.45) .156 [3.96] Contact Spacing x .200 [5.08] Row Spacing





**See Accompanying Pages for: Contact Bend Details** 

THIS IS A C.A.D. GENERATED DRAWING DO NOT MAKE MANUAL REVISIONS TO MASTER.



ISSUE NUMBER ORIGINAL





837/887 Series High Temp Card Edge Connector Part Number: 887-006-520-102

YOUR CONNECTION TO QUALITY & SERVICE

**EDAC INC** TORONTO, ONTARIO CANADA

THESE DRAWINGS AND SPECIFICATIONS ARE THE PROPERTY OF EDAC INC.,AND SHALL NOT BE REPRODUCED, OR COPIED OR USED AS THE BASIS FOR THE MANUFACTURE OR SALE OF APPARATUS WITHOUT WRITTEN PERMISSION.

| ACAD REFERENCE NO. | 837 ENG MASTER   |  |  |
|--------------------|------------------|--|--|
| DRAWN: J.LEE       | DATE: OCT. 06/09 |  |  |
| CHECKED:           | DATE:            |  |  |
| SCALE: NTS         | SHEET 1 OF 2     |  |  |
| DRAWING NUMBER     | ISSUE            |  |  |
| 8