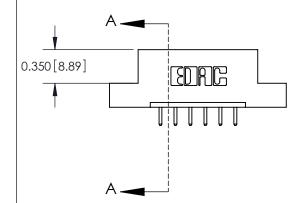

**Mounting Option** 

02-.128 (3.25) Dia. Mounting Holes

## **Contact Detail**

520-P.C. Tail .030x.018(0.76x0.46) - Tail LG=.175(4.45) .156 [3.96] Contact Spacing x .200 [5.08] Row Spacing





**See Accompanying Pages for: Contact Bend Details** 

THIS IS A C.A.D. GENERATED DRAWING DO NOT MAKE MANUAL REVISIONS TO MASTER.



ISSUE NUMBER ORIGINAL





837/887 Series High Temp Card Edge Connector Part Number: 887-006-520-102

YOUR CONNECTION TO QUALITY & SERVICE

**EDAC INC** TORONTO, ONTARIO CANADA

THESE DRAWINGS AND SPECIFICATIONS ARE THE PROPERTY OF EDAC INC.,AND SHALL NOT BE REPRODUCED, OR COPIED OR USED AS THE BASIS FOR THE MANUFACTURE OR SALE OF APPARATUS WITHOUT WRITTEN PERMISSION.

| ACAD REFERENCE NO. | 837 ENG MASTER   |  |  |
|--------------------|------------------|--|--|
| DRAWN: J.LEE       | DATE: OCT. 06/09 |  |  |
| CHECKED:           | DATE:            |  |  |
| SCALE: NTS         | SHEET 1 OF 2     |  |  |
| DRAWING NUMBER     | ISSUE            |  |  |
| 837