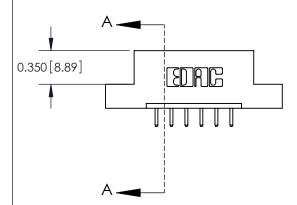

**Mounting Option** 

07-M3-0.5 Metric Threaded Inserts

## **Contact Detail**

520-P.C. Tail .030x.018(0.76x0.46) - Tail LG=.175(4.45) .156 [3.96] Contact Spacing x .200 [5.08] Row Spacing





**See Accompanying Pages for: Contact Bend Details** 

THIS IS A C.A.D. GENERATED DRAWING DO NOT MAKE MANUAL REVISIONS TO MASTER.



ISSUE NUMBER ORIGINAL



837/887 Series High Temp Card Edge Connector Part Number: 887-006-520-107

YOUR CONNECTION TO QUALITY & SERVICE

**EDAC INC** TORONTO, ONTARIO CANADA

THESE DRAWINGS AND SPECIFICATIONS ARE THE PROPERTY OF EDAC INC., AND SHALL NOT BE REPRODUCED, OR COPIED OR USED AS THE BASIS FOR THE MANUFACTURE OR SALE OF APPARATUS WITHOUT WRITTEN PERMISSION.

| ACAD REFERENCE NO. | 837 ENG MASTER   |  |  |  |
|--------------------|------------------|--|--|--|
| DRAWN: J.LEE       | DATE: OCT. 06/09 |  |  |  |
| CHECKED:           | DATE:            |  |  |  |
| SCALE: NTS         | SHEET 1 OF 2     |  |  |  |
| DRAWING NUMBER     | ISSUE