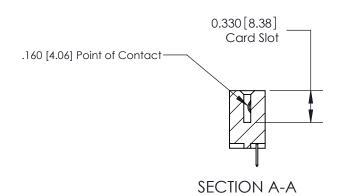

ISSUE NUMBER

ORIGINAL

1

|             | 837/887 Series High Temp Card Edge Connector<br>Contact Bend Detail |                                                                                                                                                                                                 | ACAD REFERENCE | NO. 837 EN | 837 ENG MASTER   |  |
|-------------|---------------------------------------------------------------------|-------------------------------------------------------------------------------------------------------------------------------------------------------------------------------------------------|----------------|------------|------------------|--|
|             |                                                                     |                                                                                                                                                                                                 | DRAWN: J.LEE   | DATE: OC   | DATE: OCT. 06/09 |  |
|             |                                                                     |                                                                                                                                                                                                 | CHECKED:       | DATE:      | DATE:            |  |
| YOUR CONNEC | EDAC INC THESE                                                      | THESE DRAWINGS AND SPECIFICATIONS ARE THE PROPERTY OF EDAC INC.,AND SHALL NOT BE REPRODUCED,OR COPIED OR USED AS THE BASIS FOR THE MANUFACTURE OR SALE OF APPARATUS WITHOUT WRITTEN PERMISSION. | SCALE: NTS     | SHEET      | 2 <b>OF</b> 2    |  |
|             | TORONTO, ONTARIO                                                    |                                                                                                                                                                                                 | DRAWING NUMBER | •          | ISSUE            |  |
|             | YOUR CONNECTION TO QUALITY & SERVICE                                |                                                                                                                                                                                                 | 837 Assembly   |            | 1                |  |