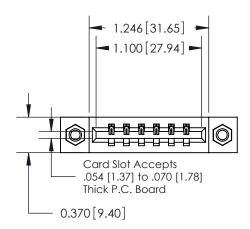

## **Contact Detail**

520-P.C. Tail .030x.018(0.76x0.46) - Tail LG=.175(4.45) .156 [3.96] Contact Spacing x .200 [5.08] Row Spacing

**See Accompanying Pages for: Contact Bend Details** 

THIS IS A C.A.D. GENERATED DRAWING DO NOT MAKE MANUAL REVISIONS TO MASTER.