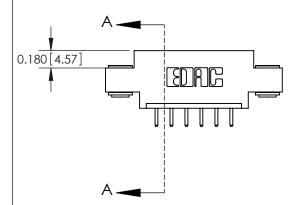

## **Contact Detail**

520-P.C. Tail .030x.018(0.76x0.46) - Tail LG=.175(4.45) .156 [3.96] Contact Spacing x .200 [5.08] Row Spacing

**See Accompanying Pages for: Contact Bend Details** 

THIS IS A C.A.D. GENERATED DRAWING DO NOT MAKE MANUAL REVISIONS TO MASTER.