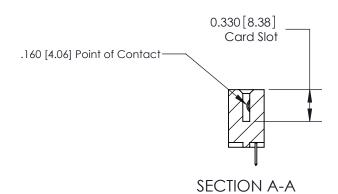

## **Contact Detail**

520-P.C. Tail .030x.018(0.76x0.46) - Tail LG=.175(4.45) .156 [3.96] Contact Spacing x .200 [5.08] Row Spacing

**See Accompanying Pages for: Contact Bend Details** 

THIS IS A C.A.D. GENERATED DRAWING DO NOT MAKE MANUAL REVISIONS TO MASTER.