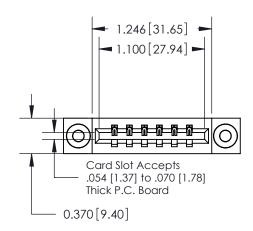

**Mounting Option** 

03-.116 (2.95) I.D. Floating Eyelets

## **Contact Detail**

520-P.C. Tail .030x.018(0.76x0.46) - Tail LG=.175(4.45) .156 [3.96] Contact Spacing x .200 [5.08] Row Spacing

**See Accompanying Pages for: Contact Bend Details** 

THIS IS A C.A.D. GENERATED DRAWING DO NOT MAKE MANUAL REVISIONS TO MASTER.